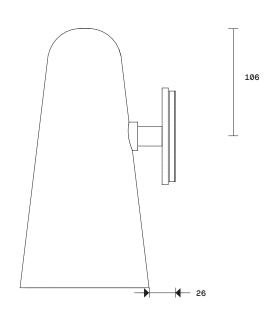

Domi is available in wall sconce and pendant.

**Lead time** 8 weeks

Light source

12V, G4 1.5W LED (2700k) Requires driver / transformer installation Dimmable upon request

**Dimensions** 

Backplate Diameter 95mm

Shade Height 255mm Diameter 127mm (opening) Fitting finishes

Articolo black Matte white Brass Mid bronze

Shade combinations

Clear Grey Smoke White frost