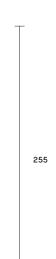

Shade Height 255mm Diameter 127mm (opening) Fitting finishes

Articolo black Matte white Brass Mid bronze

Shade combinations

Clear Grey Smoke White frost