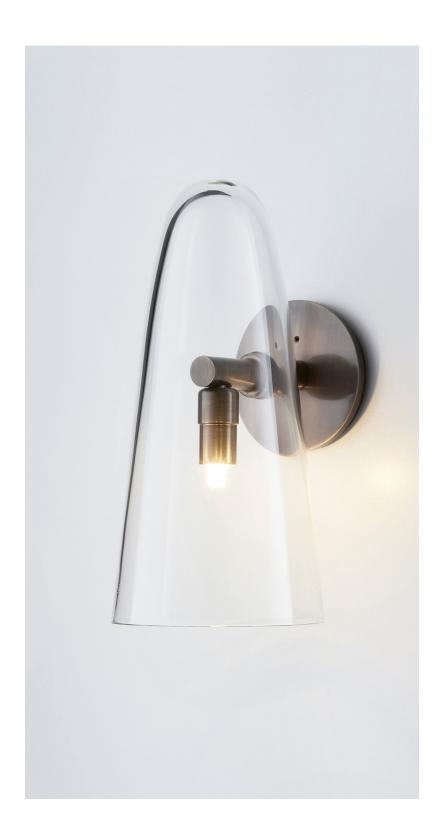

## Wall Sconce

Embrace the art of light with the Domi wall sconce imbued with a sense of weightlessness, this unique design appears to float in mid air, gently skirting the wall.

Crafted from mouth blown glass, the delicate curves of the bell-shaped Domi shade are contrasted by the detailed fittings and an autumnal colour palette.

Domi is available in wall sconce and pendant.

**Lead time** 8 weeks

Light source

12V, G4 1.5W LED (2700k) Requires driver / transformer installation Dimmable upon request

**Dimensions** 

Backplate Diameter 95mm

Shade Height 255mm Diameter 127mm (opening) Fitting finishes

Articolo black Matte white Brass Mid bronze

Shade combinations

Clear Grey Smoke White frost