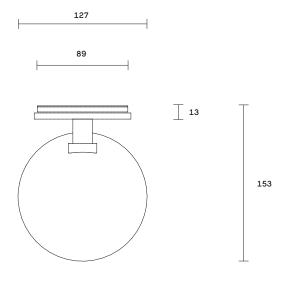

Domi is available in wall sconce and pendant.

**Lead time** 8 weeks

Light source

12V, G4 1.5W LED (2700k) Requires driver / transformer installation Dimmable upon request

**Dimensions** 

Backplate Diameter 95mm

Shade Height 255mm Diameter 127mm (opening) Fitting finishes

Articolo black Matte white Brass Mid bronze

Shade combinations

Clear Grey Smoke White frost