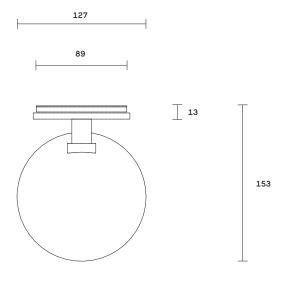

Domi is available in wall sconce and pendant.

**Lead time** 8 weeks

Light source

240V, E14 Small Fancy Round (35W)

**Dimensions** 

Backplate Diameter 95mm

Shade

Height 255mm

Diameter 127mm (opening)

Fitting finishes

Articolo black

Matte white

Brass

Mid bronze

Shade combinations

Clear