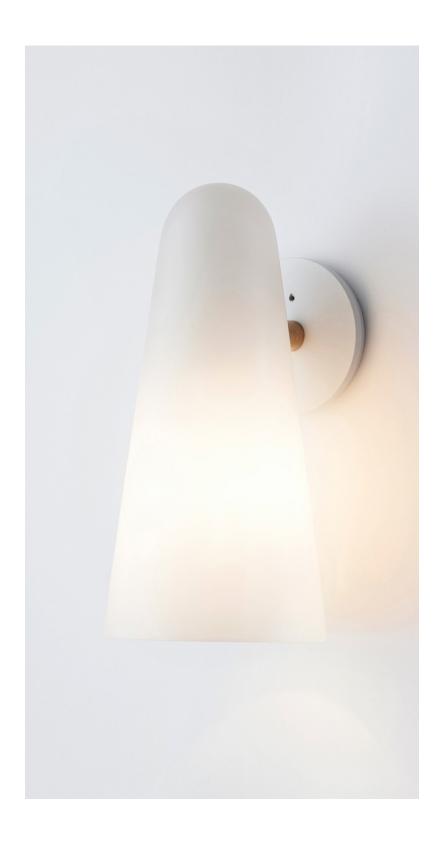

## Wall Sconce

Embrace the art of light with the Domi wall sconce imbued with a sense of weightlessness, this unique design appears to float in mid air, gently skirting the wall.

Crafted from mouth blown glass, the delicate curves of the bell-shaped Domi shade are contrasted by the detailed fittings and an autumnal colour palette.

Domi is available in wall sconce and pendant.

**Lead time** 8 weeks

Light source

240V, E14 Small Fancy Round (35W)

**Dimensions** 

Backplate Diameter 95mm

Shade

Height 255mm