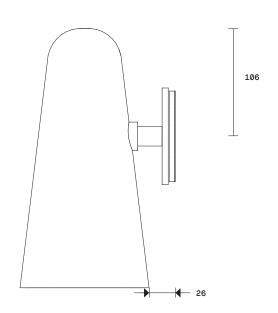

Domi is available in wall sconce and pendant.

**Lead time** 8 weeks

Light source

240V, E14 Small Fancy Round (35W)

**Dimensions** 

Backplate Diameter 95mm

Shade

Height 255mm

Diameter 127mm (opening)

Fitting finishes

Articolo black

Matte white

Brass

Mid bronze

Shade combinations

Clear