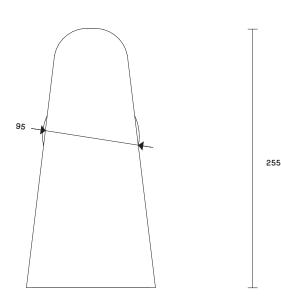

Domi is available in wall sconce and pendant.

**Lead time** 8 weeks

Light source

240V, E14 Small Fancy Round (35W)

**Dimensions** 

Backplate Diameter 95mm

Shade

Height 255mm

Diameter 127mm (opening)

Fitting finishes

Articolo black

Matte white

Brass

Mid bronze

Shade combinations

Clear