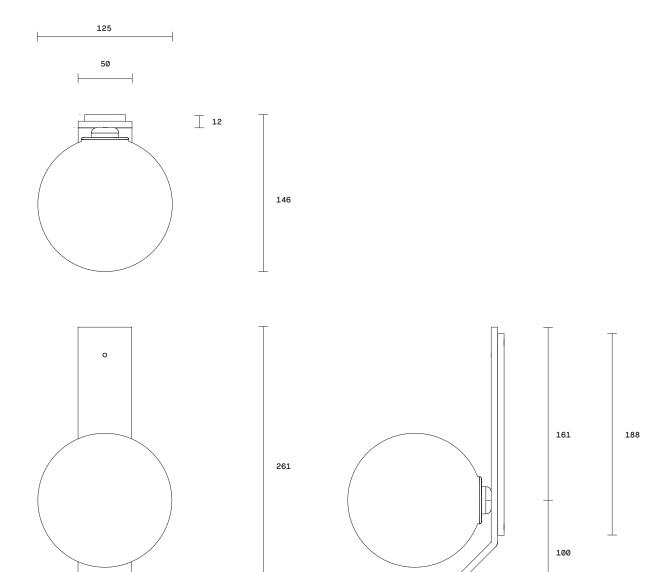

# **Lead time** 8 weeks

Light source 12V, G4 1.5W LED (2700k) Requires driver / transformer installation

Dimmable upon request

Dimensions Backplate Width 50mm Height 261mm

Shade Diameter 125mm