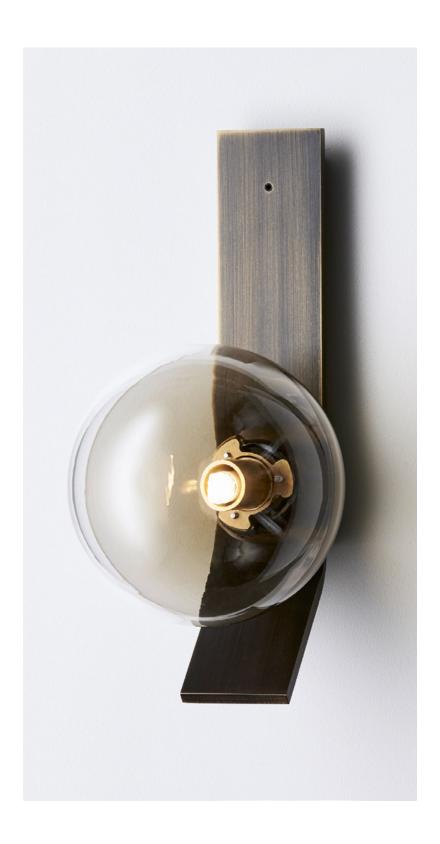

#### Fitting designs

Kick Flat Round

Fitting finishes Articolo black Matte white Brass Mid bronze

Shade combinations Grey with clear Smoke with clear

### Fitting designs

Kick Flat Round

Fitting finishes Articolo black Matte white Brass Mid bronze

Shade combinations Grey with clear Smoke with clear