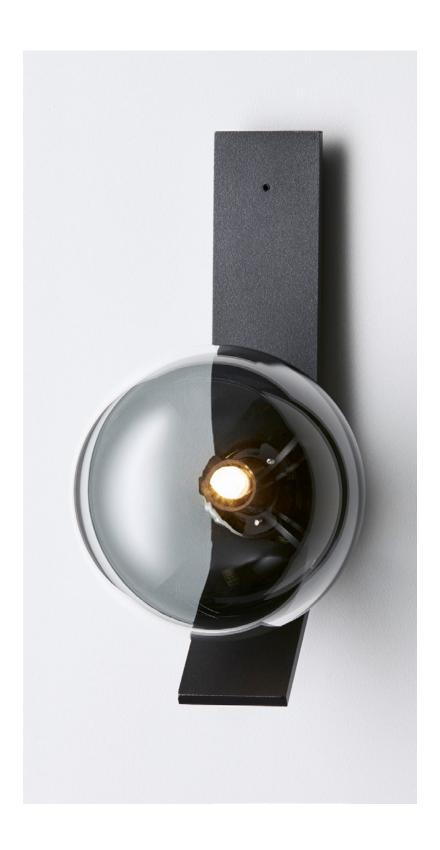

### Wall Sconce With Kick

A confidently contemporary design, the Duo Ball wall sconce unites clear and coloured tones together in a 50/50 design of mouthblown coloured glass.

The Duo's simple yet elegant shape draws the eye to its unique materiality, demonstrating the fluidity of form in mouthblown glass through a compelling design.

Expressing the material beauty of duality in thoughtful form, Duo is sure to remain a modern classic for years to come.

Duo balls are removable for easy cleaning.