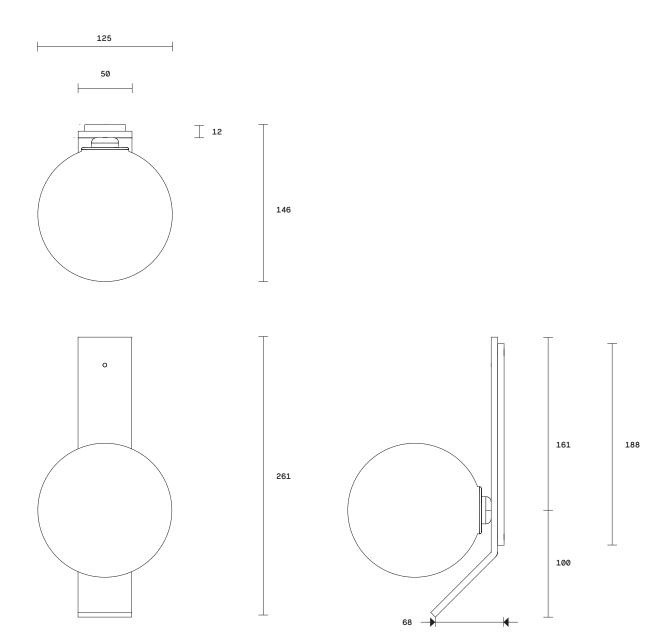

# **Lead time** 8 weeks

Light source 12V, G4 1.5W LED (2700k) Requires driver / transformer installation

Dimmable upon request

Dimensions Backplate Width 50mm Height 261mm

Shade Diameter 125mm