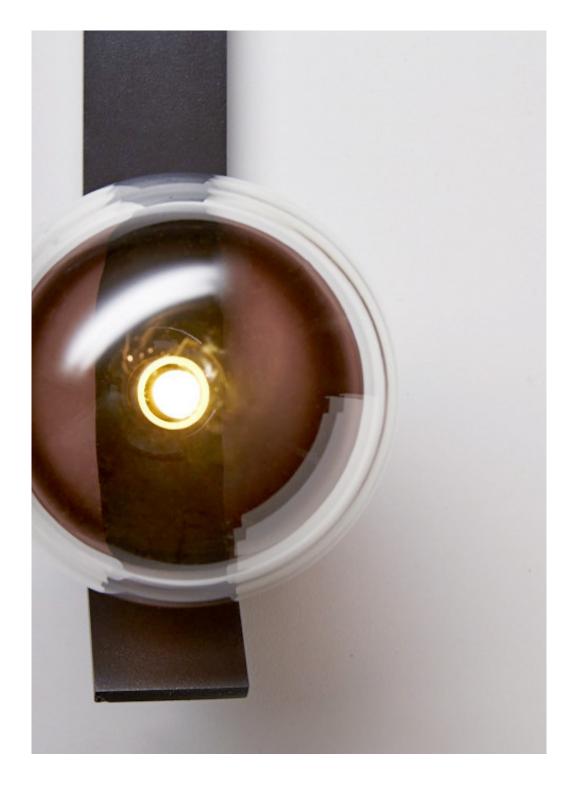

### Wall Sconce With Kick

A confidently contemporary design, the Duo Ball wall sconce unites clear and coloured tones together in a 50/50 design of mouthblown coloured glass.

The Duo's simple yet elegant shape draws the eye to its unique materiality, demonstrating the fluidity of form in mouthblown glass through a compelling design.

Expressing the material beauty of duality in thoughtful form, Duo is sure to remain a modern classic for years to come.

Duo balls are removable for easy cleaning.