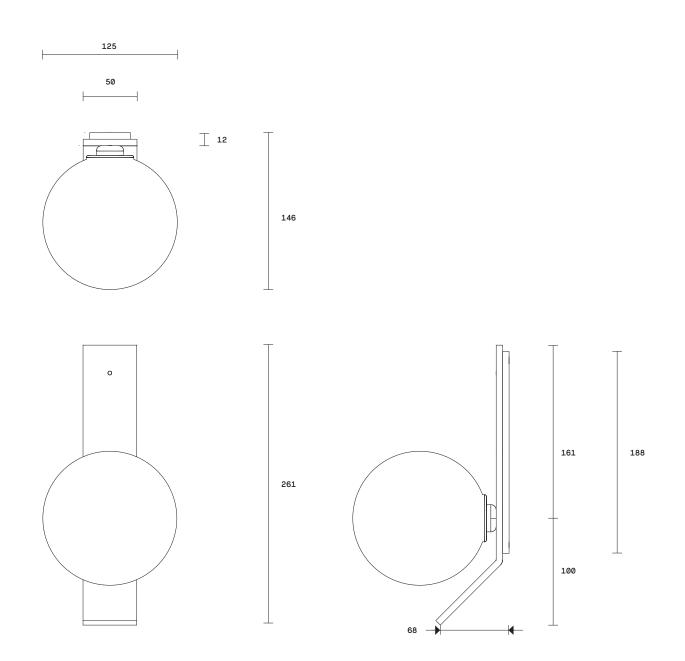

ARTICOLO

## Duo Collection Wall Sconce With Kick



A confidently contemporary design, the Duo Ball wall sconce unites clear and coloured tones together in a 50/50 design of mouthblown coloured glass.

The Duo's simple yet elegant shape draws the eye to its unique materiality, demonstrating the fluidity of form in mouthblown glass through a compelling design.

Expressing the material beauty of duality in thoughtful form, Duo is sure to remain a modern classic for years to come.

Duo balls are removable for easy cleaning.

## **Lead time** 8 weeks

Light source 12V, G4 1.5W LED (2700k) Requires driver / transformer installation Dimmable upon request

## Dimensions

*Backplate* Width 50mm Height 261mm

Shade Diameter 125mm

## Fitting designs Kick Flat Round

Fitting finishes Articolo black Matte white Brass Mid bronze

Shade combinations G