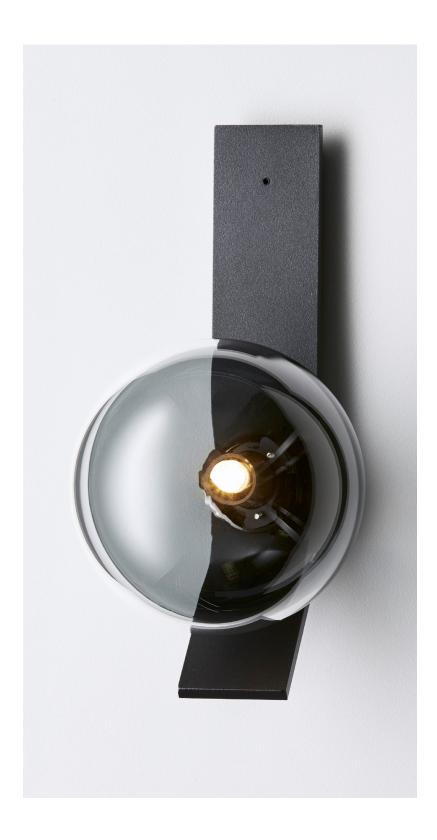

## Duo Collection Wall Sconce With Kick

A confidently contemporary design, the Duo Ball wall sconce unites clear and coloured tones together in a 50/50 design of mouthblown coloured glass.

The Duo's simple yet elegant shape draws the eye to its unique materiality, demonstrating the fluidity of form in mouthblown glass through a compelling design.

Expressing the material beauty of duality in thoughtful form, Duo is sure to remain a modern classic for years to come.

Duo balls are removable for easy cleaning.

## Fitting designs Kick Flat Round

Fitting finishes Articolo black Matte white Brass Mid bronze

Shade combinations Grey with clear Smoke with clear