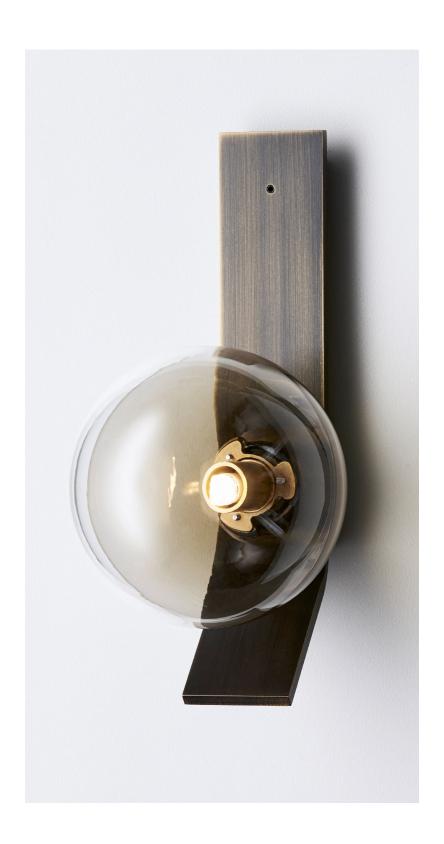

## Wall Sconce With Kick

A confidently contemporary design, the Duo Ball wall sconce unites clear and coloured tones together in a 50/50 design of mouthblown coloured glass.

The Duo's simple yet elegant shape draws the eye to its unique materiality, demonstrating the fluidity of form in mouthblown glass through a compelling design.

Expressing the material beauty of duality in thoughtful form, Duo is sure to remain a modern classic for years to come.

Duo balls are removable for easy cleaning.