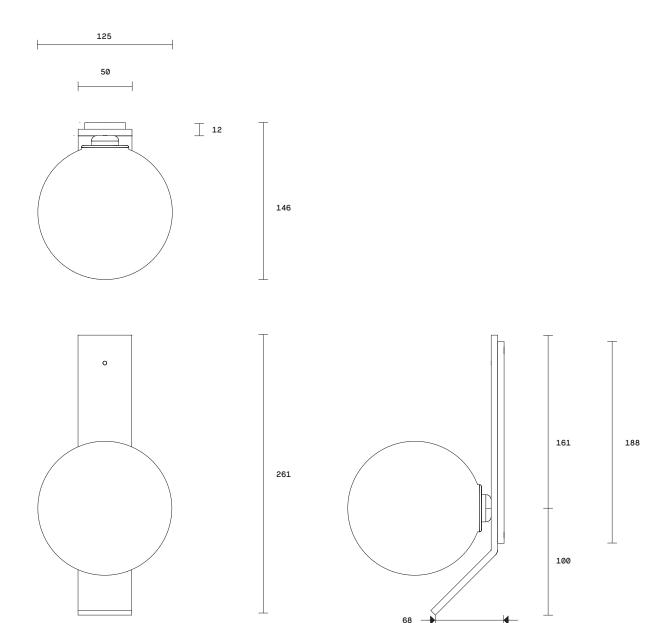

## **Lead time** 8 weeks

Light source 12V, G4 1.5W LED (2700k) Requires driver / transformer installation

Dimmable upon request

Dimensions Backplate Width 50mm Height 261mm

Shade Diameter 125mm