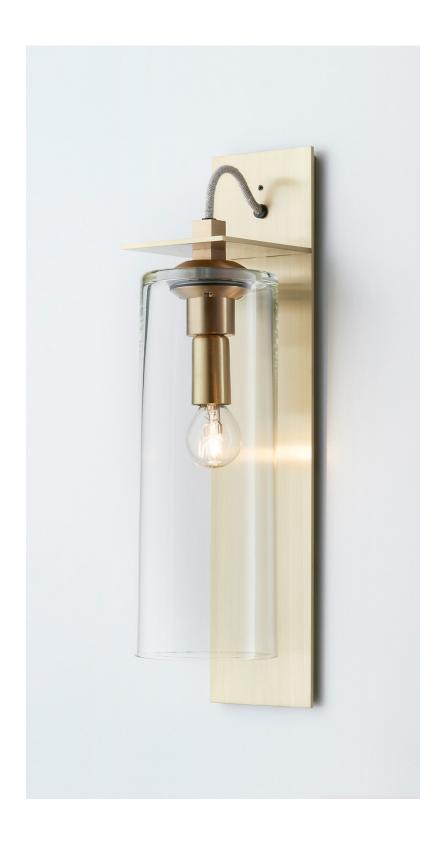

**Short Wall Sconce** 

Handsome and sophisticated, the Eclipse collection subtly explores the beauty of mouthblown glass. Through its understated form, the elongated shape of the Eclipse draws the eye to the textural contrast of the acid etch detailing on the mouthblown glass.

Thoughtful in form, the cylindrical glass shape of the Eclipse evokes a modern aesthetic that is further defined in the autumnal colour palette of shades such as smoke, grey and white.

The Eclipse shade is removable for easy cleaning.