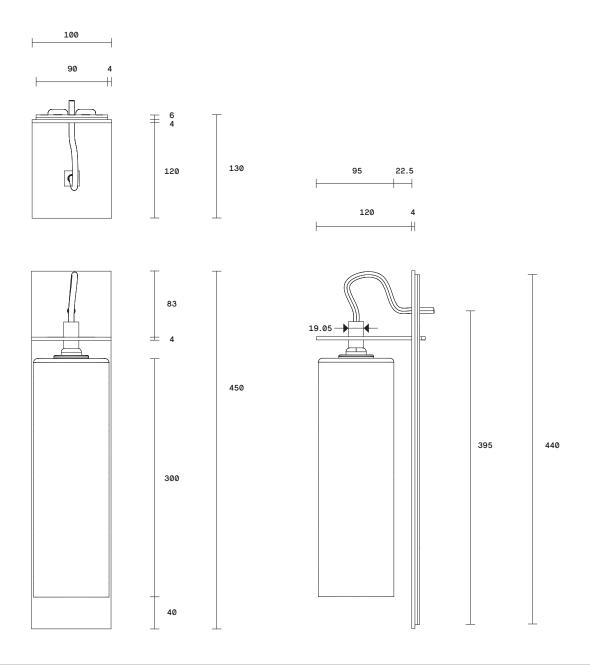

### **Dimensions**

Tall face plateTall shadeWidth 110mmHeight 440mmHeight 655mmDiameter 105mm

Short shade

Height 300mm

Diameter 105mm

Short face plate Width 110mm Height 450mm

Fitting Designs

Tall Short