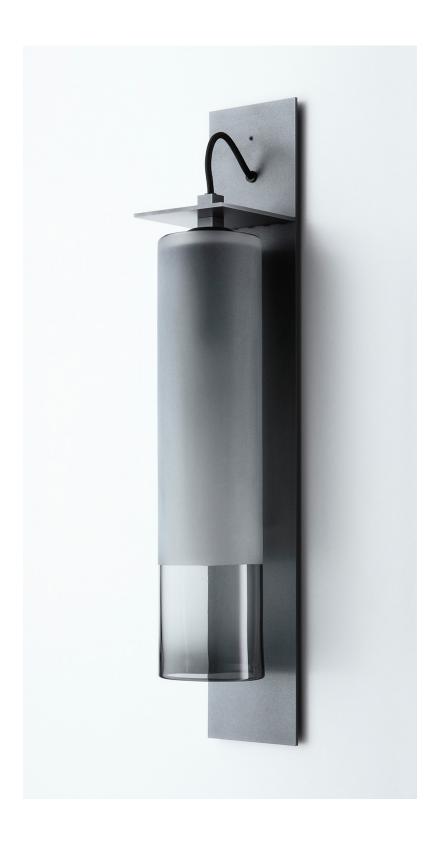

Tall Wall Sconce

Handsome and sophisticated, the Eclipse collection subtly explores the beauty of mouthblown glass. Through its understated form, the elongated shape of the Eclipse draws the eye to the textural contrast of the acid etch detailing on the mouthblown glass.

Thoughtful in form, the cylindrical glass shape of the Eclipse evokes a modern aesthetic that is further defined in the autumnal colour palette of shades such as smoke, grey and white.

The Eclipse shade is removable for easy cleaning.