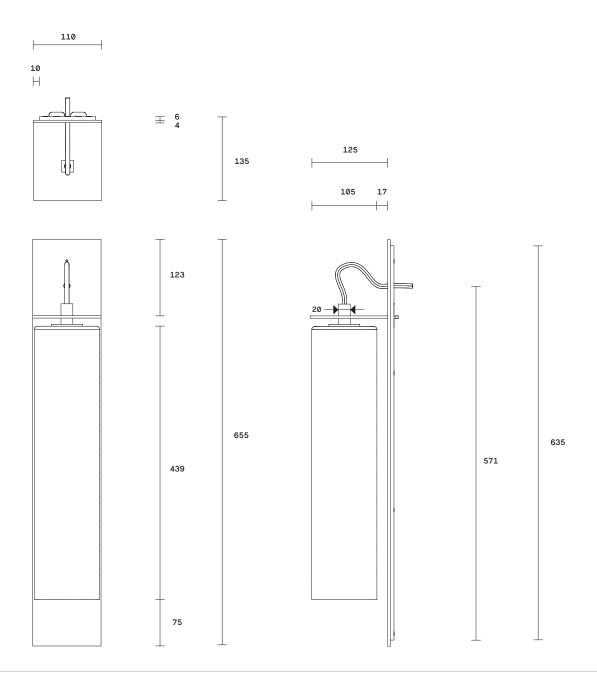

Lead time 8 - 10 weeks

Light source

240V, E14 small fancy round (35W)

Dimensions

Tall face plate Width 110mm Height 655mm Diameter 105mm

Short face plate Short shade
Width 110mm Height 300mm
Height 450mm Diameter 105mm