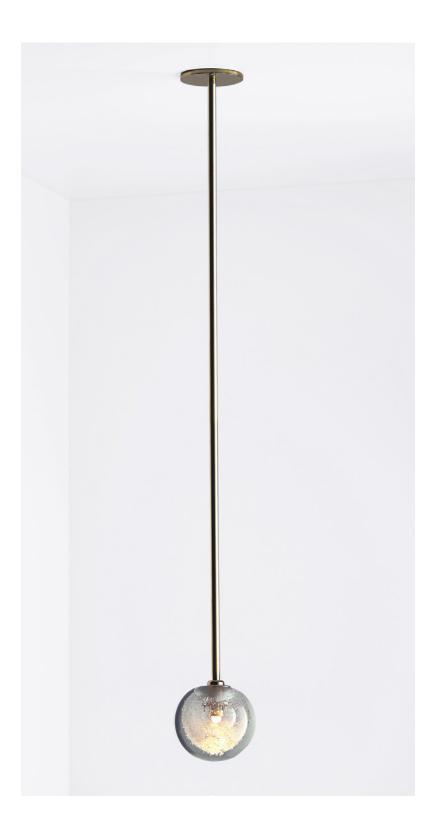

## Single Ball Pendant

Effervescent yet luxuriously artisanal, Fizi is a celebration of 'the art of light'. The Fizi ball seems to burst with tiny bubbles glinting below the surface.

When lit, Fizi throws superb patterns and movement onto the surrounding walls, reflecting the unique material identity of mouthblown glass.

Fizi balls are removable for easy cleaning.

Fizi available in wall sconce and pendant. Custom multi drops upon request.

**Lead time** 8 weeks

Light source

12V, G4 1.5W LED (2700k) Requires driver / transformer installation Dimmable upon request

**Dimensions** 

Rod

Length 900mm (Variations to rod length can be specified at time of order placement)

Ball

Diameter 125mm

Fitting finishes Articolo black Matte white Brass Mid bronze