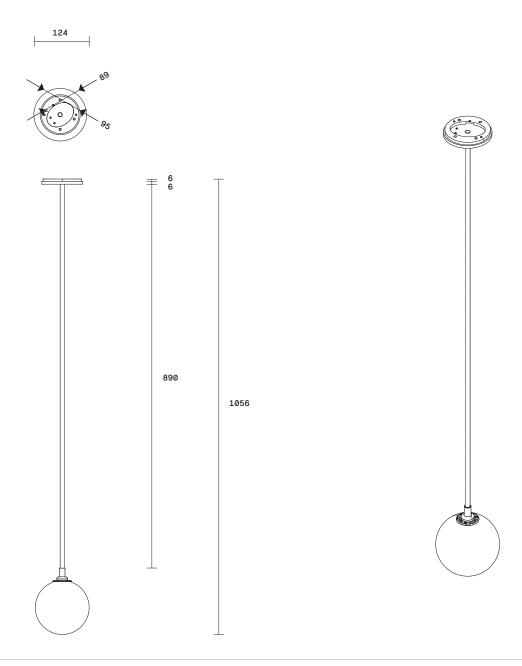

**Dimensions** 

Rod

Length 900mm (Variations to rod length can be specified at time of order placement)

Ball

Diameter 125mm

Fitting finishes Articolo black Matte white Brass Mid bronze