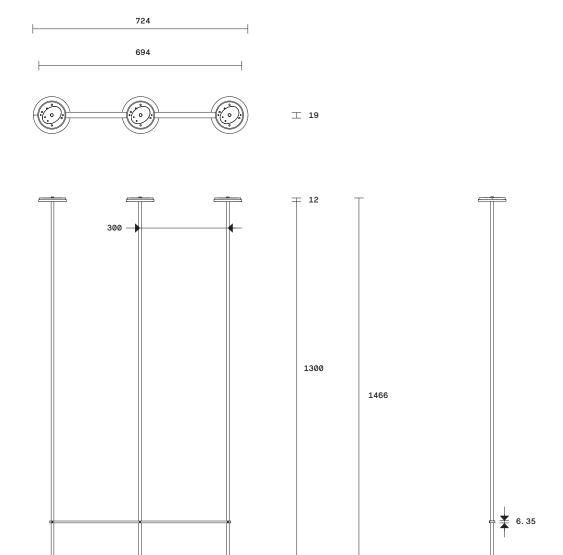

## **Dimensions**

Rods

Length 1300mm (Variations to rod length can be specified at time of order placement)

Spacing Bar Width 600mm

Ball

Diameter 125mm

Fitting finishes Articolo black Matte white Brass Mid bronze