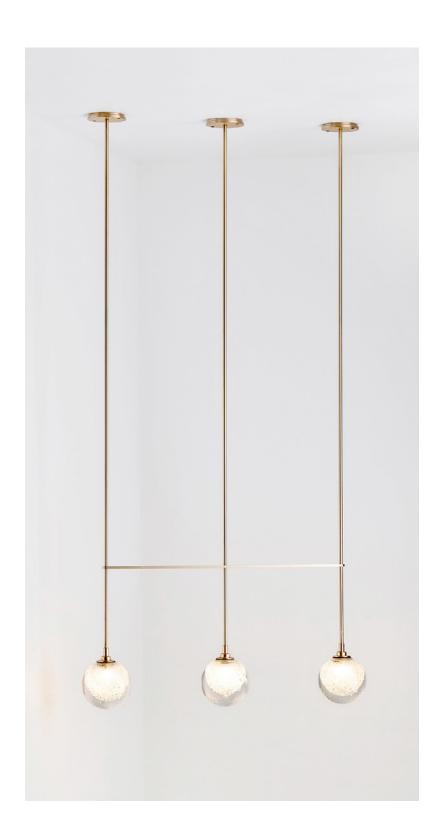

Effervescent yet luxuriously artisanal, Fizi is a celebration of 'the art of light'. The Fizi ball seems to burst with tiny bubbles glinting below the surface.

When lit, Fizi throws superb patterns and movement onto the surrounding walls, reflecting the unique material identity of mouthblown glass.

Fizi balls are removable for easy cleaning.

619

Fizi available in wall sconce and pendant. Custom multi drops upon request.