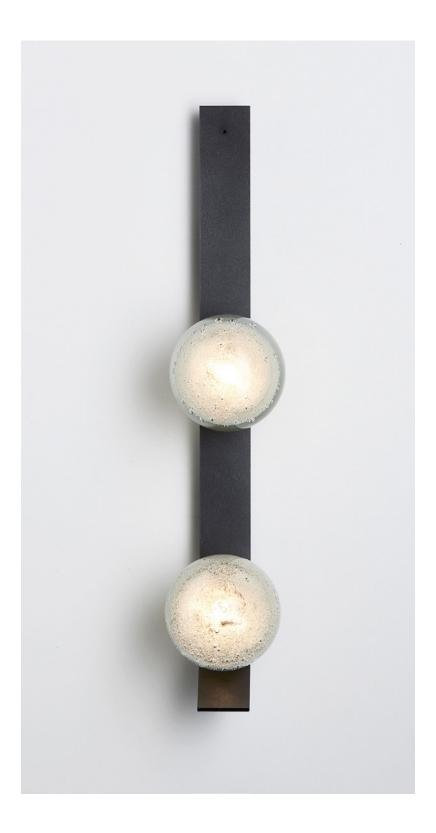

## Fizi Ball Collection

Double Ball Wall Sconce With Kick

ARTICOLO

Double Ball Wall Sconce With Kick

Effervescent yet luxuriously artisanal, Fizi is a celebration of 'the art of light'. The Fizi ball seems to burst with tiny bubbles glinting below the surface.

When lit, Fizi throws superb patterns and movement onto the surrounding walls, reflecting the unique material identity of mouthblown glass.

Fizi balls are removable for easy cleaning.

Fizi available in wall sconce and pendant. Custom multi drops upon request.