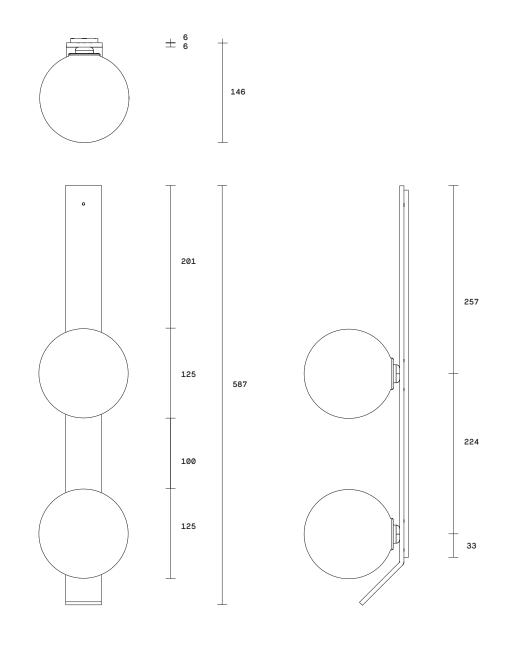

## Fizi Ball Collection

Double Ball Wall Sconce With Kick



ARTICOLO

Double Ball Wall Sconce With Kick



Effervescent yet luxuriously artisanal, Fizi is a celebration of 'the art of light'. The Fizi ball seems to burst with tiny bubbles glinting below the surface.

When lit, Fizi throws superb patterns and movement onto the surrounding walls, reflecting the unique material identity of mouthblown glass.

Fizi balls are removable for easy cleaning.

Fizi available in wall sconce and pendant. Custom multi drops upon request.

## **Lead time** 8 weeks

Light source 12V, G4 1.5W LED (2700k) Requires driver / transformer installation Dimmable upon request

## Dimensions

Backplate Width 50mm Height 587mm

Shade Diameter 125mm

## **Fitting designs** Kick Flat

Fitting finishes Articolo black Brass Mid bronze