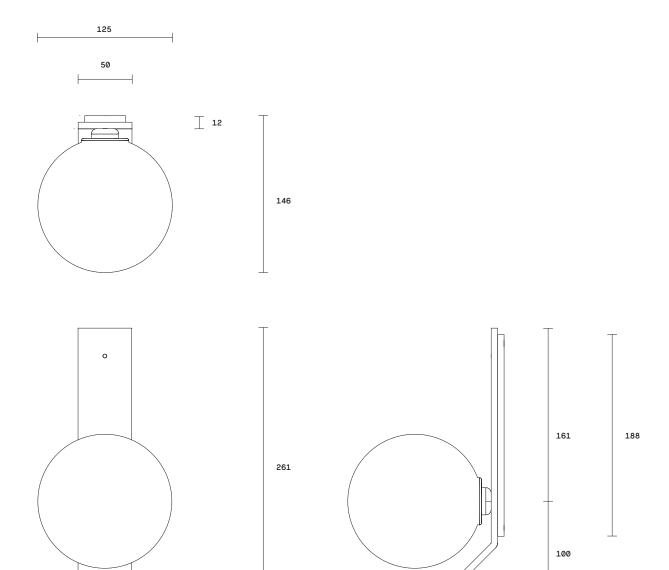

**Dimensions**Backplate
Width 50mm

Height 261mm

Shade Diameter 125mm Fitting designs

Kick Flat Round

Fitting finishes Articolo black Matte white Brass Mid bronze Copper Satin nickel