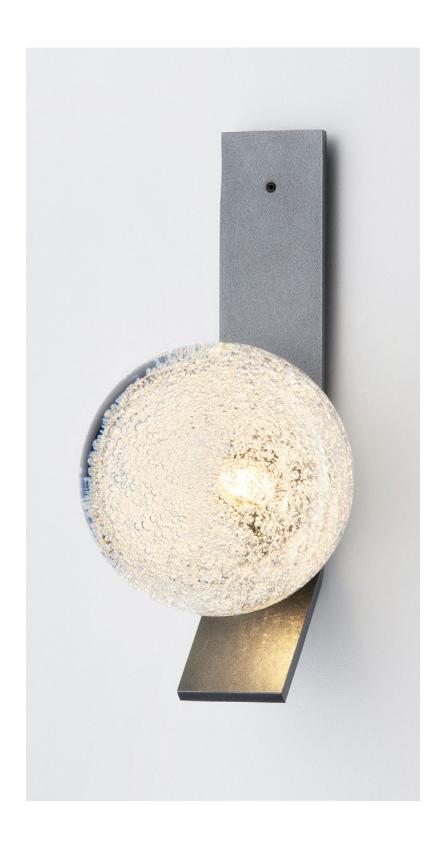

## Single Ball Wall Sconce With Kick

Effervescent yet luxuriously artisanal, Fizi is a celebration of 'the art of light'. The Fizi ball seems to burst with tiny bubbles glinting below the surface.

When lit, Fizi throws superb patterns and movement onto the surrounding walls, reflecting the unique material identity of mouthblown glass.

Fizi balls are removable for easy cleaning.

Fizi available in wall sconce and pendant. Custom multi drops upon request.

**Lead time** 8 weeks

Light source

12V, G4 1.5W LED (2700k) Requires driver / transformer installation Dimmable upon request