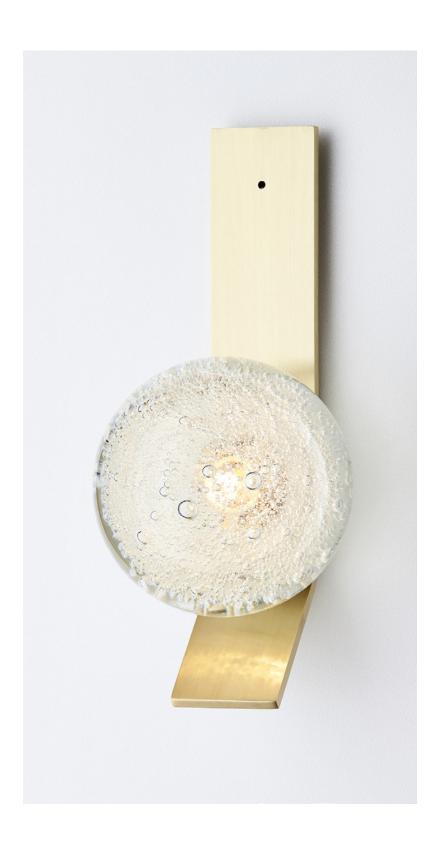

## Single Ball Wall Sconce With Kick

Effervescent yet luxuriously artisanal, Fizi is a celebration of 'the art of light'. The Fizi ball seems to burst with tiny bubbles glinting below the surface.

When lit, Fizi throws superb patterns and movement onto the surrounding walls, reflecting the unique material identity of mouthblown glass.

Fizi balls are removable for easy cleaning.

Fizi available in wall sconce and pendant. Custom multi drops upon request.

**Lead time** 8 weeks

Light source

12V, G4 1.5W LED (2700k) Requires driver / transformer installation Dimmable upon request

**Dimensions**Backplate
Width 50mm

Height 261mm

Shade Diameter 125mm Fitting designs

Kick Flat Round

Fitting finishes Articolo black Matte white Brass Mid bronze Copper Satin nickel