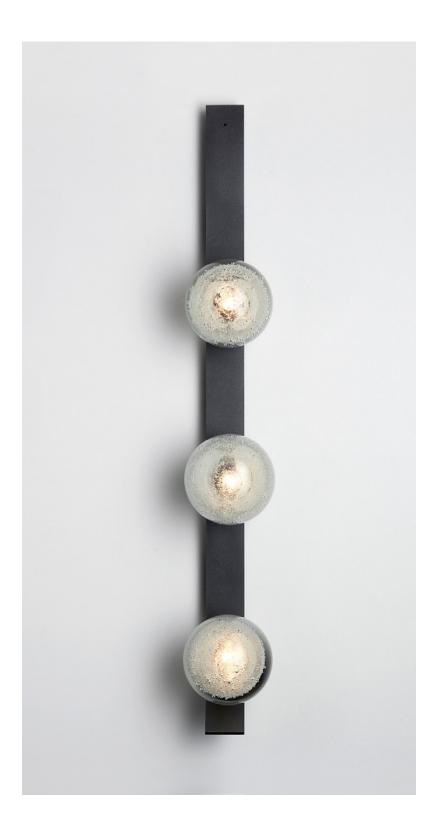

## Fizi Ball Collection

Triple Ball Wall Sconce With Kick

Triple Ball Wall Sconce With Kick

Effervescent yet luxuriously artisanal, Fizi is a celebration of 'the art of light'. The Fizi ball seems to burst with tiny bubbles glinting below the surface.

When lit, Fizi throws superb patterns and movement onto the surrounding walls, reflecting the unique material identity of mouthblown glass.

Fizi balls are removable for easy cleaning.

Fizi available in wall sconce and pendant. Custom multi drops upon request.

## Dimensions

Backplate Width 50mm Height 811mm

Shade Diameter 125mm