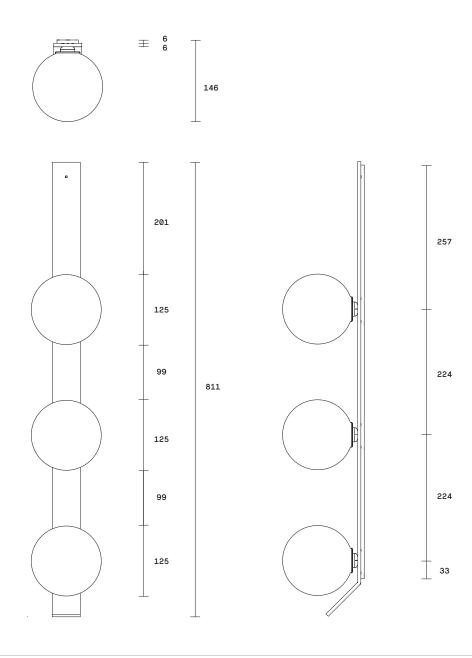

## Fizi Ball Collection

Triple Ball Wall Sconce With Kick





Triple Ball Wall Sconce With Kick



Effervescent yet luxuriously artisanal, Fizi is a celebration of 'the art of light'. The Fizi ball seems to burst with tiny bubbles glinting below the surface.

When lit, Fizi throws superb patterns and movement onto the surrounding walls, reflecting the unique material identity of mouthblown glass.

Fizi balls are removable for easy cleaning.

Fizi available in wall sconce and pendant. Custom multi drops upon request.

## **Lead time** 8 weeks

Light source 12V, G4 1.5W LED (2700k) Requires driver / transformer installation

Dimmable upon request

## Dimensions

Backplate Width 50mm Height 811mm

Shade Diameter 125mm

## Fitting designs Kick Flat

Fitting finishes Articolo black Brass Mid bronze