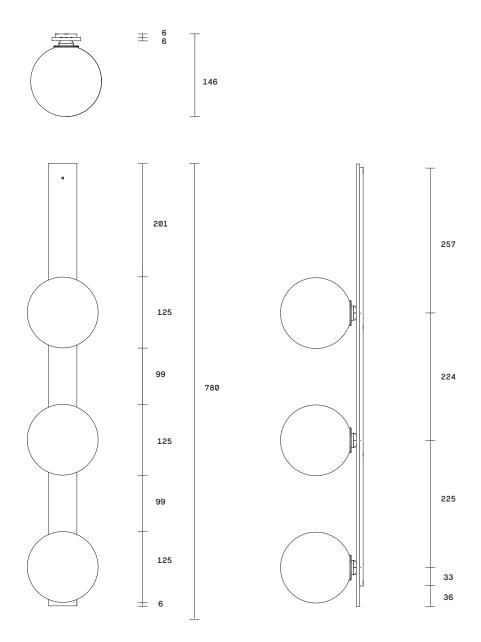

Lead time 8 weeks

Light source

12V, G4 1.5W LED (2700k) Requires driver / transformer installation Dimmable upon request

**Dimensions** Backplate

Width 50mm Height 780mm

Shade

Diameter 125mm

Fitting designs Kick