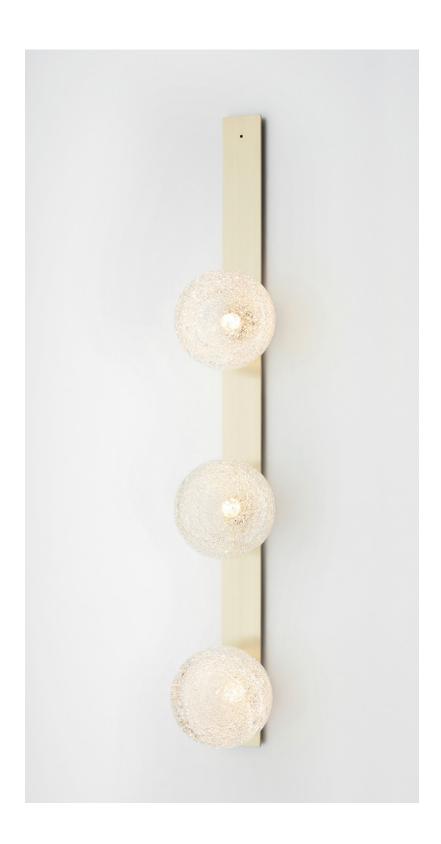

## Specification Sheet

Triple Ball Wall Sconce Flat

Effervescent yet luxuriously artisanal, Fizi is a celebration of 'the art of light'. The Fizi ball seems to burst with tiny bubbles glinting below the surface.

When lit, Fizi throws superb patterns and movement onto the surrounding walls, reflecting the unique material identity of mouthblown glass.

Fizi balls are removable for easy cleaning.

Fizi available in wall sconce and pendant. Custom multi drops upon request.  $\,$ 