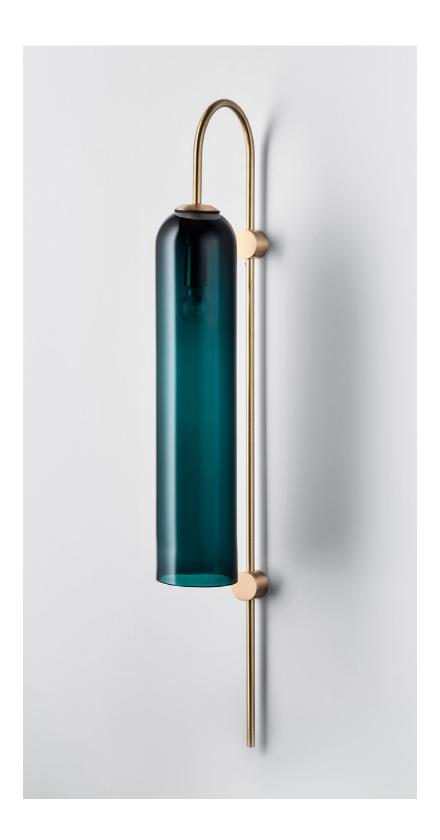

## Wall Sconce

The sleek and sophisticated Float is reminiscent of Hollywood glamour from yesteryear.

Float's elongated proportions, striking coloured glass and sweeping brass stem reflect a sense of luxurious refinement, while its simplicity of form adds a modern touch to the design. The balance of classic and contemporary influences, result in a graceful grandeur accentuated in the soaring cylindrical shade.

Float shades are removable for easy cleaning.

Float available in wall sconce and pendant.

**Lead time** 8 weeks

Light source

240V, E14 Small fancy round (35W)

**Dimensions** 

Overall
Height 938mm
Out from wall 196mm
Distance between screw luggs
469mm

Shade Height 550mm Diameter 120mm Fitting finishes Brass

Shade combinations