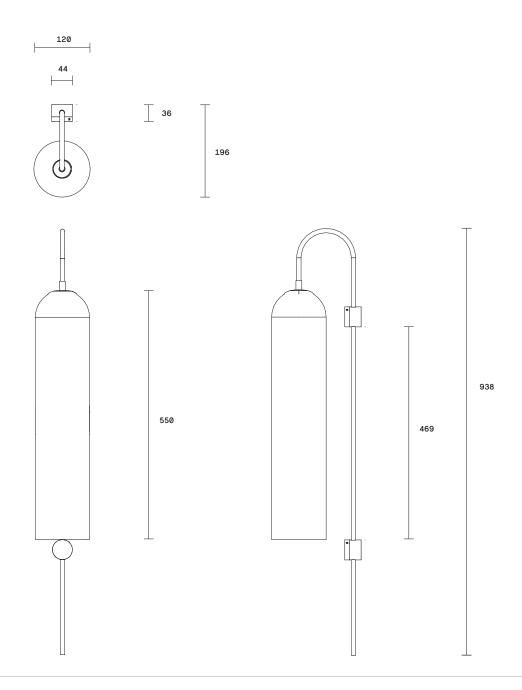

## Wall Sconce

The sleek and sophisticated Float is reminiscent of Hollywood glamour from yesteryear.

Float's elongated proportions, striking coloured glass and sweeping brass stem reflect a sense of luxurious refinement, while its simplicity of form adds a modern touch to the design. The balance of classic and contemporary influences, result in a graceful grandeur accentuated in the soaring cylindrical shade.

Float shades are removable for easy cleaning.

Float available in wall sconce and pendant.

**Lead time** 8 weeks

Light source

240V, E14 Small fancy round (35W)

**Dimensions** 

Overall
Height 938mm
Out from wall 196mm
Distance between screw luggs
469mm

Shade Height 550mm Diameter 120mm Fitting finishes Brass

Shade combinations