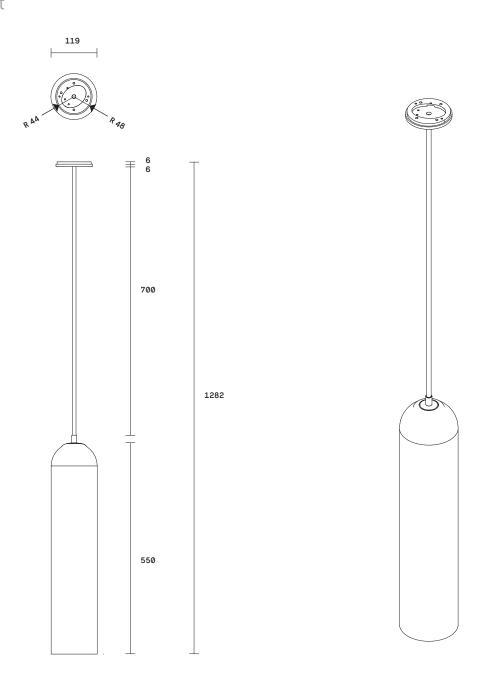

Float shades are removable for easy cleaning.

Float available in wall sconce and pendant.

**Lead time** 8 weeks

Light source

240V, E14 small fancy round (35W)

**Dimensions** 

Rod

Length 750mm (Variations to rod length can be specified at time of order placement)

Shade Height 550mm Diameter 120mm Fitting finishes Brass

Shade combinations