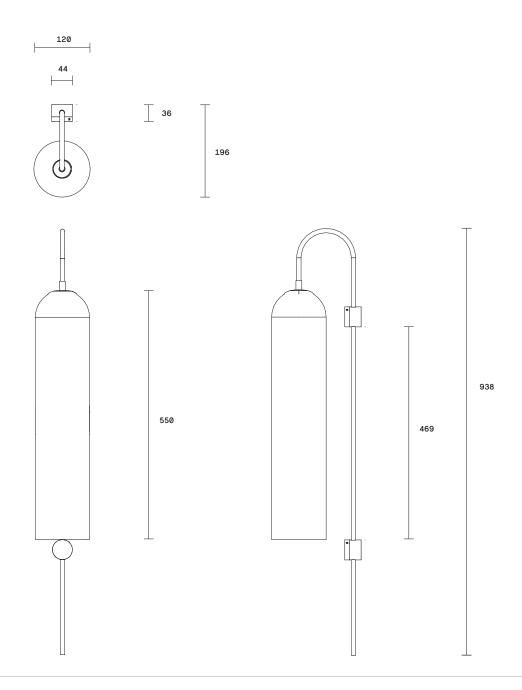

Float shades are removable for easy cleaning.

Float available in wall sconce and pendant.

**Lead time** 8 weeks

Light source

240V, E14 Small fancy round (35W)

**Dimensions** 

Overall
Height 938mm
Out from wall 196mm
Distance between screw luggs
469mm

Shade Height 550mm Diameter 120mm Fitting finishes Brass

Shade combinations