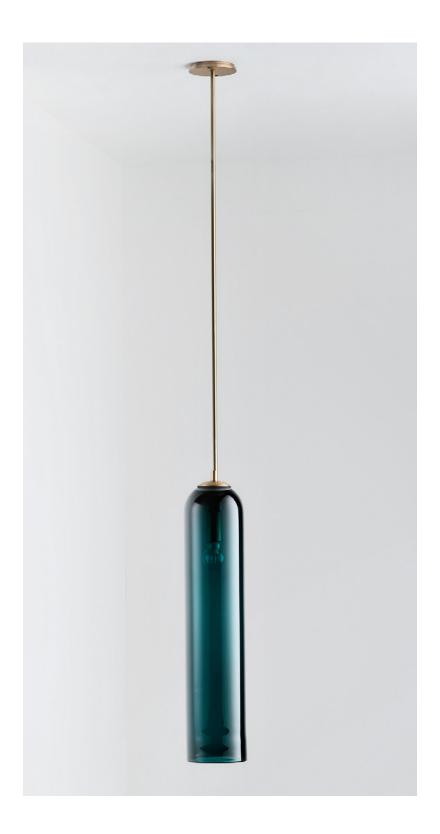

## Pendant

The sleek and sophisticated Float is reminiscent of Hollywood glamour from yesteryear.

Float's elongated proportions, striking coloured glass and sweeping brass stem reflect a sense of luxurious refinement, while its simplicity of form adds a modern touch to the design. The balance of classic and contemporary influences, result in a graceful grandeur accentuated in the soaring cylindrical shade.

Float shades are removable for easy cleaning.

Float available in wall sconce and pendant.

**Lead time** 8 weeks

Light source

240V, E14 small fancy round (35W)

**Dimensions** 

Rod

Length 750mm (Variations to rod length can be specified at time of order placement)

Shade Height 550mm Diameter 120mm Fitting finishes Brass

Shade combinations