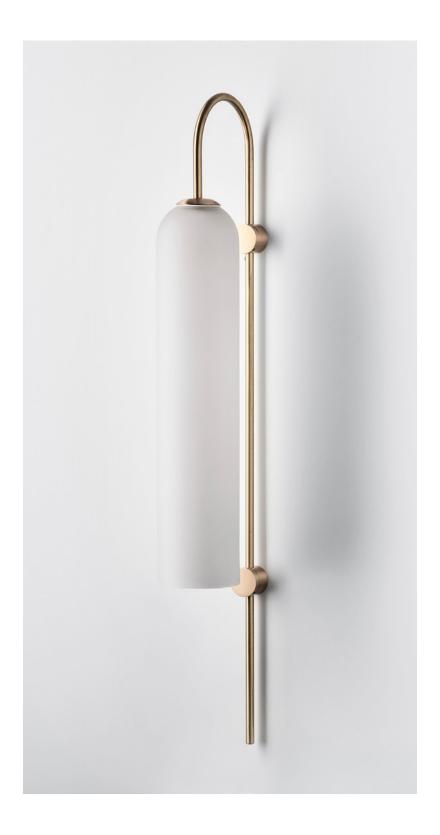

## Wall Sconce

The sleek and sophisticated Float is reminiscent of Hollywood glamour from yesteryear.

Float's elongated proportions, striking coloured glass and sweeping brass stem reflect a sense of luxurious refinement, while its simplicity of form adds a modern touch to the design. The balance of classic and contemporary influences, result in a graceful grandeur accentuated in the soaring cylindrical shade.

Float shades are removable for easy cleaning.

Float available in wall sconce and pendant.

**Lead time** 8 weeks

Light source

240V, E14 Small fancy round (35W)

**Dimensions** 

Overall
Height 938mm
Out from wall 196mm
Distance between screw luggs
469mm

Shade Height 550mm Diameter 120mm Fitting finishes Brass

Shade combinations