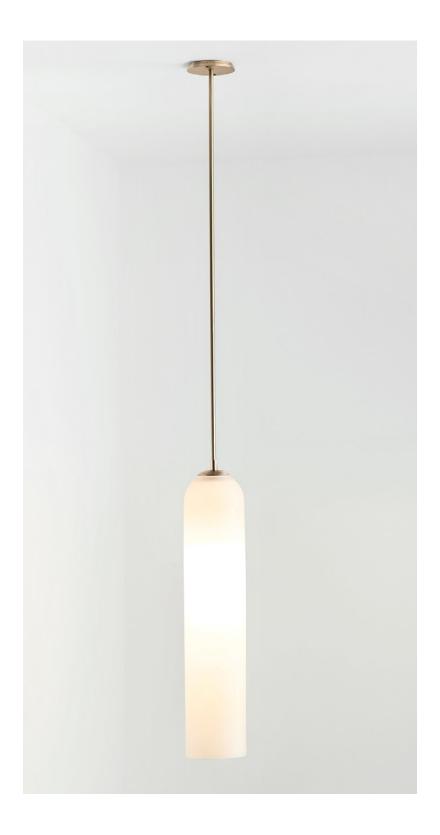

## Pendant

The sleek and sophisticated Float is reminiscent of Hollywood glamour from yesteryear.

Float's elongated proportions, striking coloured glass and sweeping brass stem reflect a sense of luxurious refinement, while its simplicity of form adds a modern touch to the design. The balance of classic and contemporary influences, result in a graceful grandeur accentuated in the soaring cylindrical shade.

Float shades are removable for easy cleaning.

Float available in wall sconce and pendant.

**Lead time** 8 weeks

Light source

240V, E14 small fancy round (35W)

**Dimensions** 

Rod

Length 750mm (Variations to rod length can be specified at time of order placement)

Shade Height 550mm Diameter 120mm Fitting finishes Brass

Shade combinations