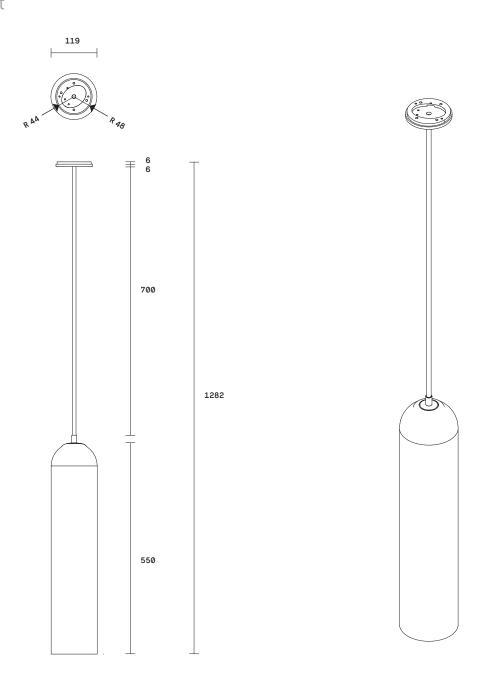

## Pendant

The sleek and sophisticated Float is reminiscent of Hollywood glamour from yesteryear.

Float's elongated proportions, striking coloured glass and sweeping brass stem reflect a sense of luxurious refinement, while its simplicity of form adds a modern touch to the design. The balance of classic and contemporary influences, result in a graceful grandeur accentuated in the soaring cylindrical shade.

Float shades are removable for easy cleaning.

Float available in wall sconce and pendant.

**Lead time** 8 weeks

Light source

240V, E14 small fancy round (35W)

**Dimensions** 

Rod

Length 750mm (Variations to rod length can be specified at time of order placement)

Shade Height 550mm Diameter 120mm Fitting finishes Brass

Shade combinations