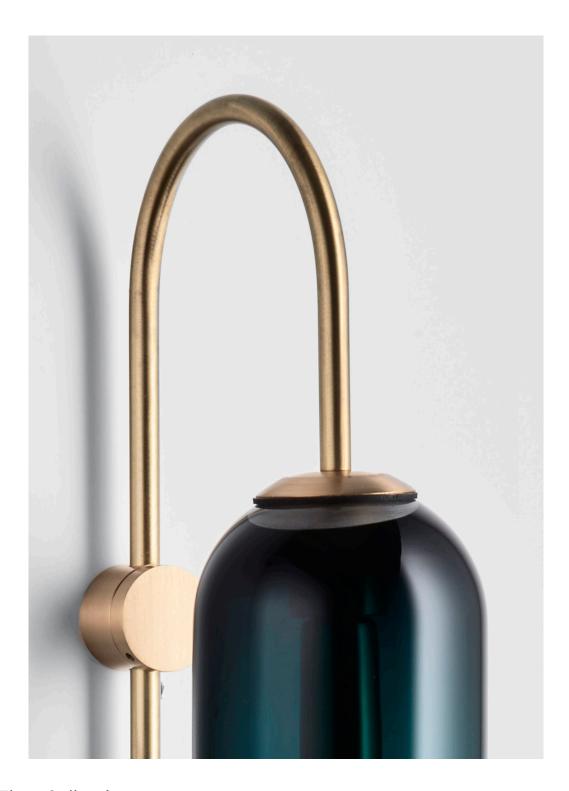

## Wall Sconce

The sleek and sophisticated Float is reminiscent of Hollywood glamour from yesteryear.

Float's elongated proportions, striking coloured glass and sweeping brass stem reflect a sense of luxurious refinement, while its simplicity of form adds a modern touch to the design. The balance of classic and contemporary influences, result in a graceful grandeur accentuated in the soaring cylindrical shade.

Float shades are removable for easy cleaning.

Float available in wall sconce and pendant.

**Lead time** 8 weeks

Light source

240V, E14 Small fancy round (35W)

**Dimensions** 

Overall
Height 938mm
Out from wall 196mm
Distance between screw luggs
469mm

Shade Height 550mm Diameter 120mm Fitting finishes Brass

Shade combinations