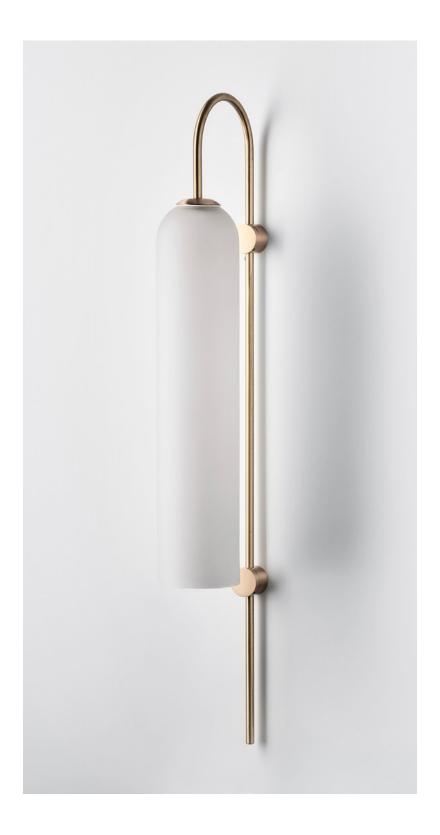

## Wall Sconce

The sleek and sophisticated Float is reminiscent of Hollywood glamour from yesteryear.

Float's elongated proportions, striking coloured glass and sweeping brass stem reflect a sense of luxurious refinement, while its simplicity of form adds a modern touch to the design. The balance of classic and contemporary influences, result in a graceful grandeur accentuated in the soaring cylindrical shade.