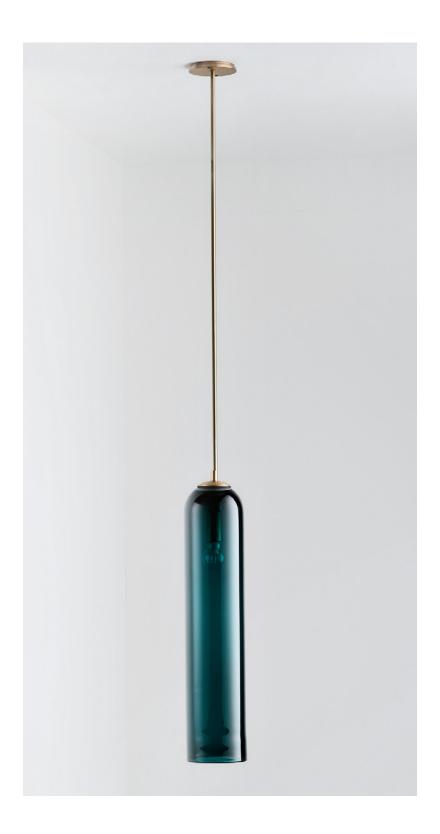

## Pendant

The sleek and sophisticated Float is reminiscent of Hollywood glamour from yesteryear.

Float's elongated proportions, striking coloured glass and sweeping brass stem reflect a sense of luxurious refinement, while its simplicity of form adds a modern touch to the design. The balance of classic and contemporary influences, result in a graceful grandeur accentuated in the soaring cylindrical shade.

Float shades are removable for easy cleaning.

Float available in wall sconce and pendant.

**Lead time** 8 weeks

Light source

240V, E14 small fancy round (35W)

**Dimensions** 

Rod

Length 750mm (Variations to rod length can be specified at time of order placement)

Shade Height 550mm Diameter 120mm **Fitting finishes**Brass

Shade combinations