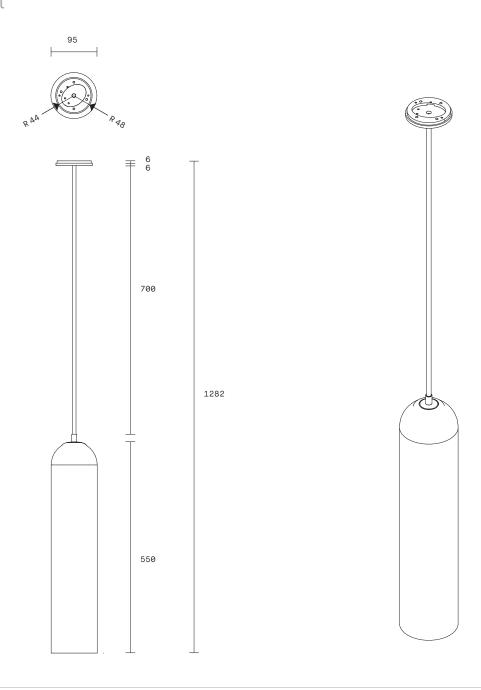

Float shades are removable for easy cleaning.

Float available in wall sconce and pendant.

**Lead time** 8 weeks

Light source

240V, E14 small fancy round (35W)

**Dimensions** 

Rod

Length 750mm (Variations to rod length can be specified at time of order placement)

Shade Height 550mm Diameter 120mm **Fitting finishes**Brass

Shade combinations