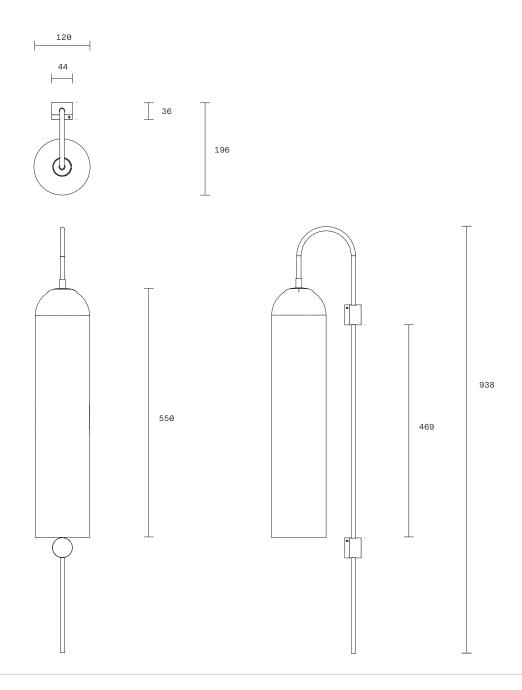

## Wall Sconce

The sleek and sophisticated Float is reminiscent of Hollywood glamour from yesteryear.

Float's elongated proportions, striking coloured glass and sweeping brass stem reflect a sense of luxurious refinement, while its simplicity of form adds a modern touch to the design. The balance of classic and contemporary influences, result in a graceful grandeur accentuated in the soaring cylindrical shade.

Float shades are removable for easy cleaning.

Float available in wall sconce and pendant.

**Lead time** 8 weeks

Light source

240V, E14 Small fancy round (35W)

**Dimensions** 

Overall
Height 938mm
Out from wall 196mm
Distance between screw luggs
469mm

Shade Height 550mm Diameter 120mm Fitting finishes Brass

Shade combinations