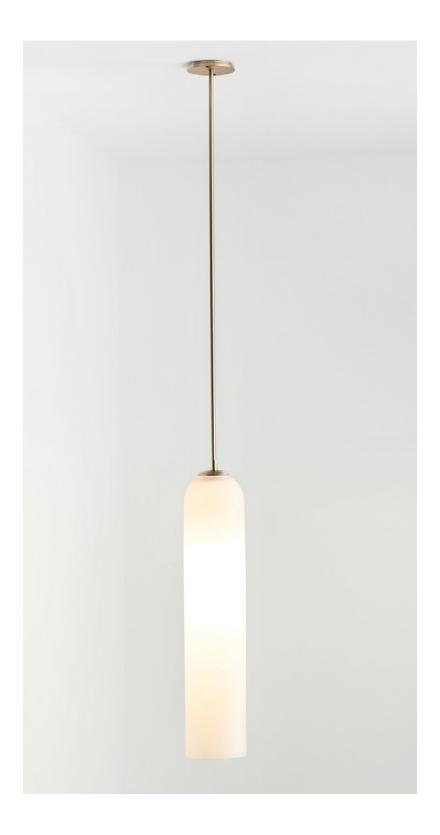

## Pendant

The sleek and sophisticated Float is reminiscent of Hollywood glamour from yesteryear.

Float's elongated proportions, striking coloured glass and sweeping brass stem reflect a sense of luxurious refinement, while its simplicity of form adds a modern touch to the design. The balance of classic and contemporary influences, result in a graceful grandeur accentuated in the soaring cylindrical shade.

Float shades are removable for easy cleaning.

Float available in wall sconce and pendant.

**Lead time** 8 weeks

Light source

240V, E14 small fancy round (35W)

**Dimensions** 

Rod

Length 750mm (Variations to rod length can be specified at time of order placement)

Shade Height 550mm Diameter 120mm **Fitting finishes**Brass

Shade combinations