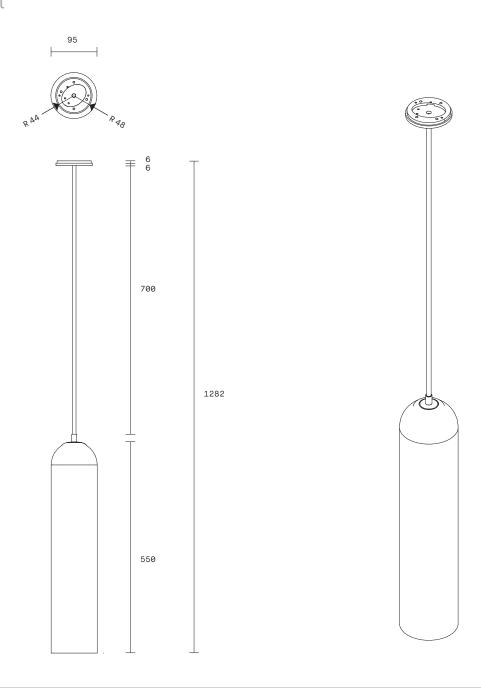

Float shades are removable for easy cleaning.

Float available in wall sconce and pendant.

**Lead time** 8 weeks

Light source

240V, E14 small fancy round (35W)

**Dimensions** 

Rod

Length 750mm (Variations to rod length can be specified at time of order placement)

Shade Height 550mm Diameter 120mm **Fitting finishes**Brass

Shade combinations

Snow (frosted white glass) Drunken emerald (emerald green glass)