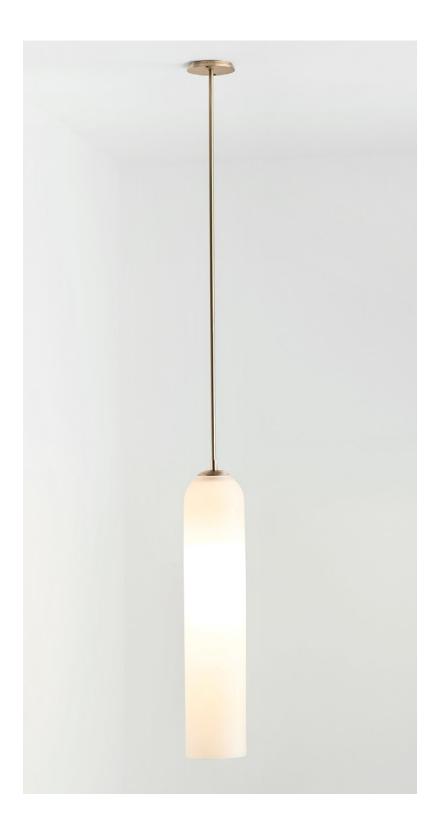

## Pendant

The sleek and sophisticated Float is reminiscent of Hollywood glamour from yesteryear.

Float's elongated proportions, striking coloured glass and sweeping brass stem reflect a sense of luxurious refinement, while its simplicity of form adds a modern touch to the design. The balance of classic and contemporary influences, result in a graceful grandeur accentuated in the soaring cylindrical shade.

Float shades are removable for easy cleaning.

Float available in wall sconce and pendant.

**Lead time** 8 weeks

Light source

240V, E14 small fancy round (35W)

**Dimensions** 

Rod

Length 750mm (Variations to rod length can be specified at time of order placement)

Shade Height 550mm Diameter 120mm **Fitting finishes**Brass

Shade combinations

Snow (frosted white glass) Drunken emerald (emerald green glass)