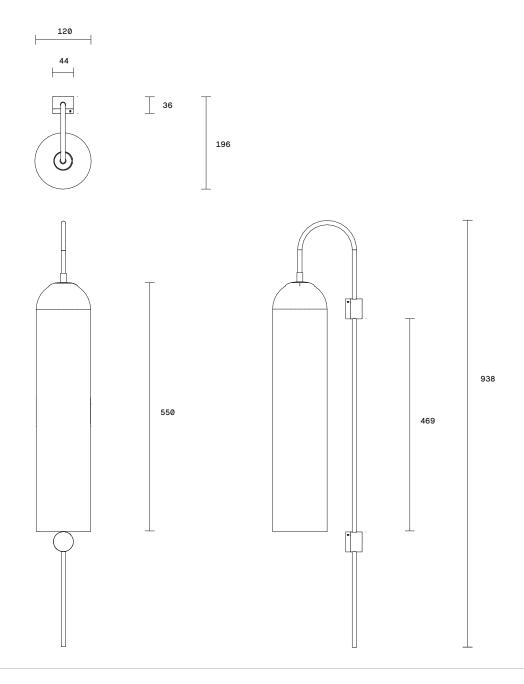

## **Lead time** 8 weeks

Light source 240V, E14 Small fancy round (35W)

Dimensions Overall Height 938mm Out from wall 196mm Distance between screw luggs 469mm

Shade Height 550mm Diameter 120mm