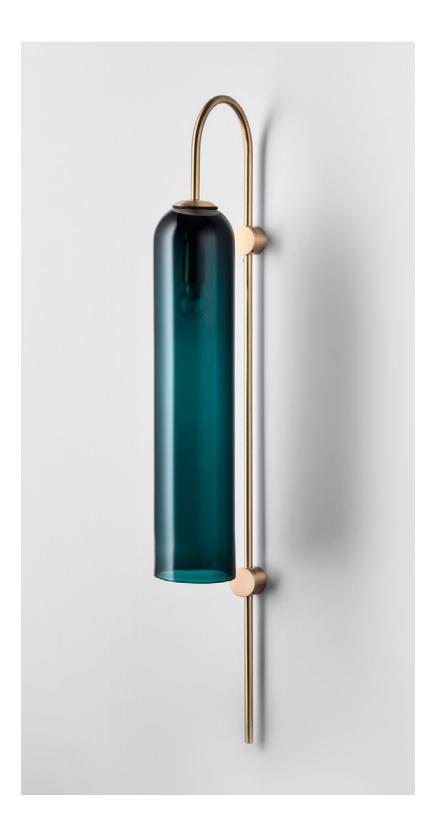

## **Float Collection**

Wall Sconce

The sleek and sophisticated Float is reminiscent of Hollywood glamour from yesteryear.

Float's elongated proportions, striking coloured glass and sweeping brass stem reflect a sense of luxurious refinement, while its simplicity of form adds a modern touch to the design. The balance of classic and contemporary influences, result in a graceful grandeur accentuated in the soaring cylindrical shade.

Float shades are removable for easy cleaning.

Float available in wall sconce and pendant.

## Fitting finishes Brass

Shade combinations Snow (frosted white glass) Drunken emerald (emerald green glass)