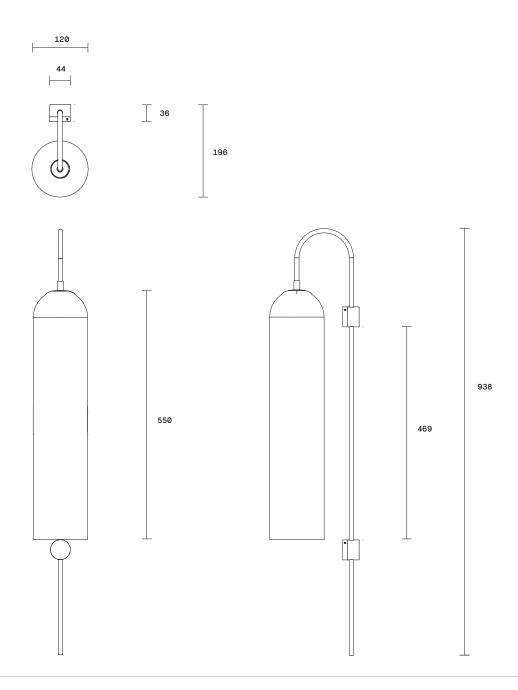

Float shades are removable for easy cleaning.

Float available in wall sconce and pendant.

**Lead time** 8 weeks

Light source

240V, E14 Small fancy round (35W)

Dimensions

Overall
Height 938mm
Out from wall 196mm
Distance between screw luggs
469mm

Shade Height 550mm Diameter 120mm Fitting finishes Brass

Shade combinations

Snow (frosted white glass) Drunken emerald (emerald green glass)