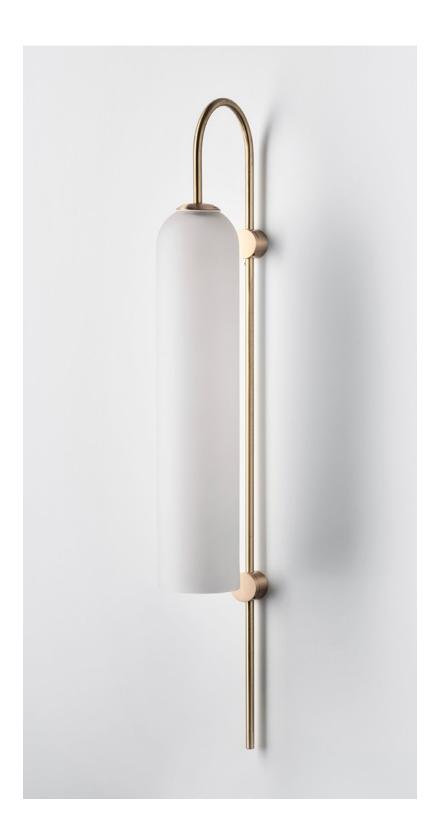

## Wall Sconce

The sleek and sophisticated Float is reminiscent of Hollywood glamour from yesteryear.

Float's elongated proportions, striking coloured glass and sweeping brass stem reflect a sense of luxurious refinement, while its simplicity of form adds a modern touch to the design. The balance of classic and contemporary influences, result in a graceful grandeur accentuated in the soaring cylindrical shade.

Float shades are removable for easy cleaning.

Float available in wall sconce and pendant.

**Lead time** 8 weeks

Light source

240V, E14 Small fancy round (35W)

Dimensions

Overall
Height 938mm
Out from wall 196mm
Distance between screw luggs
469mm

Shade Height 550mm Diameter 120mm Fitting finishes Brass

Shade combinations

Snow (frosted white glass) Drunken emerald (emerald green glass)