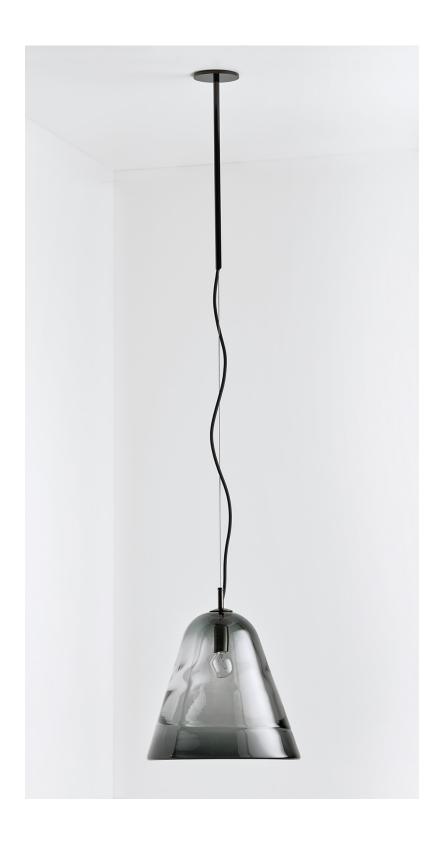

## Pendant

Inspired by Danish design, the Ici collection celebrates the artisanal beauty and fluid materiality of mouthblown glass.

Characterised by its organic bell-shaped form, each Ici piece is truly unique with the second application of molten glass adding individual nuances to each edition.

lci's form comes alive when lit, casting delicate watery shadow effects on the surrounding walls.

Ici available in wall sconce and pendant. In both glass or porcelain shades.

Lead time 8 Weeks

Light source

240V, E14, 95mm 60W convertible

**Dimensions** 

Rod

Length 400mm from ceiling (in between flex cord adjustable)

Shade Diameter 300mm Height 345mm Fitting finishes

Articolo black Matte white Brass Mid bronze