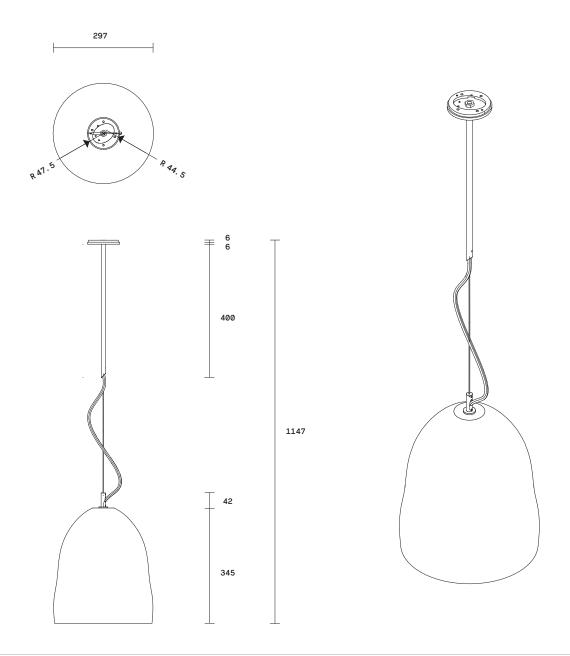

240V, E14, 95mm 60W convertible

**Dimensions** 

Rod

Length 400mm from ceiling (in between flex cord adjustable)

Shade Diameter 300mm Height 345mm Fitting finishes

Articolo black Matte white Brass Mid bronze

Flex cord colours

Black Natural linen White Black/white mix

Shade combinations

Smoke Grey