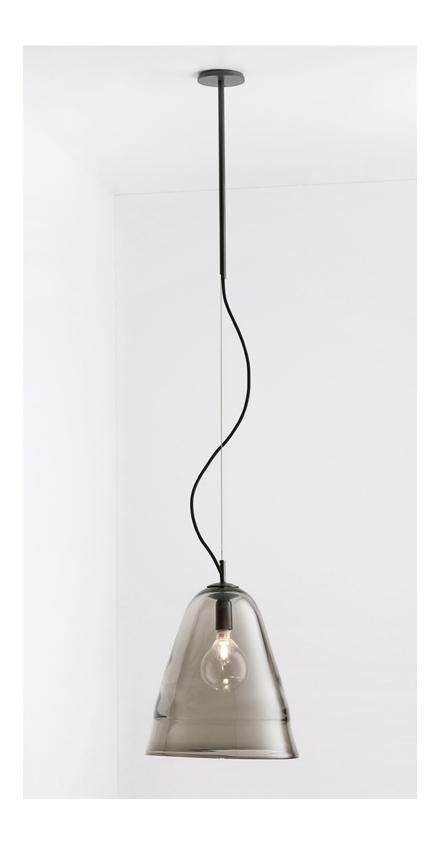

## Pendant

Inspired by Danish design, the Ici collection celebrates the artisanal beauty and fluid materiality of mouthblown glass.

Characterised by its organic bell-shaped form, each Ici piece is truly unique with the second application of molten glass adding individual nuances to each edition.

lci's form comes alive when lit, casting delicate watery shadow effects on the surrounding walls.

Ici available in wall sconce and pendant. In both glass or porcelain shades.

Lead time 8 Weeks

Light source