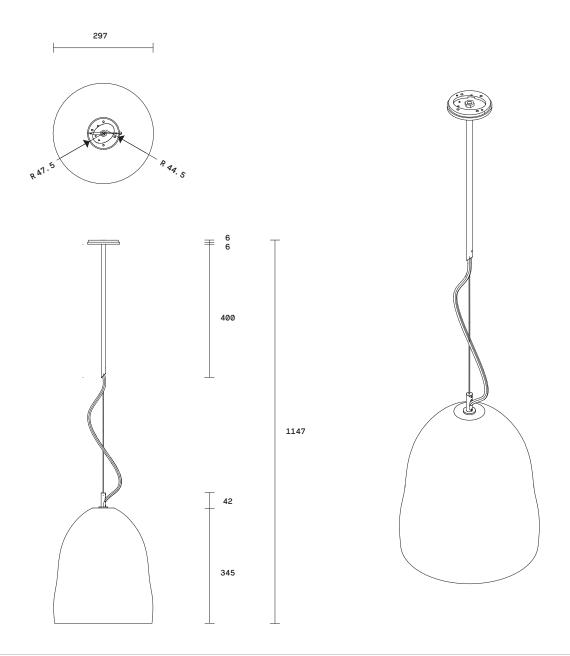

240V, E14, 95mm 60W convertible

**Dimensions** 

Rod

Length 400mm from ceiling (in between flex cord adjustable)

Shade Diameter 300mm Height 345mm Fitting finishes

Articolo black Matte white Brass Mid bronze