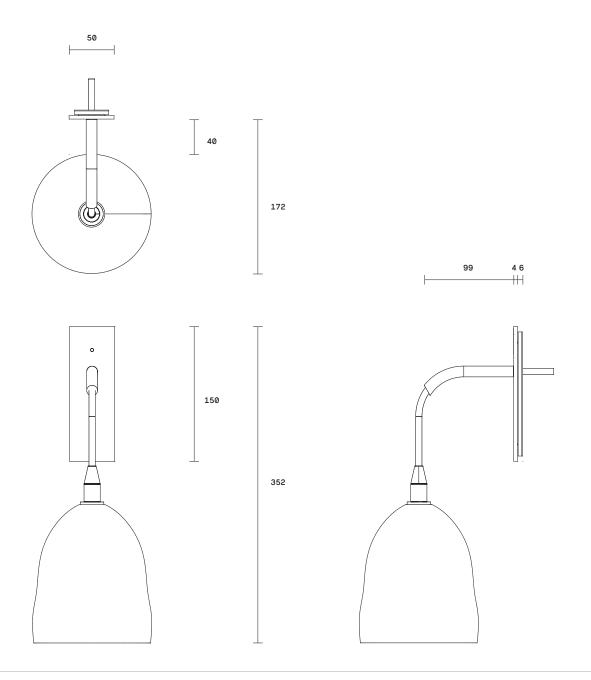

12V, G4 1.5W LED (2700k) Requires driver / transformer installation

Dimmable upon request

**Dimensions** 

Face plate Width 50mm Height 150mm

Shade

Height 150mm Diameter 140mm Fitting finishes

Articolo black Matte white Brass Mid bronze