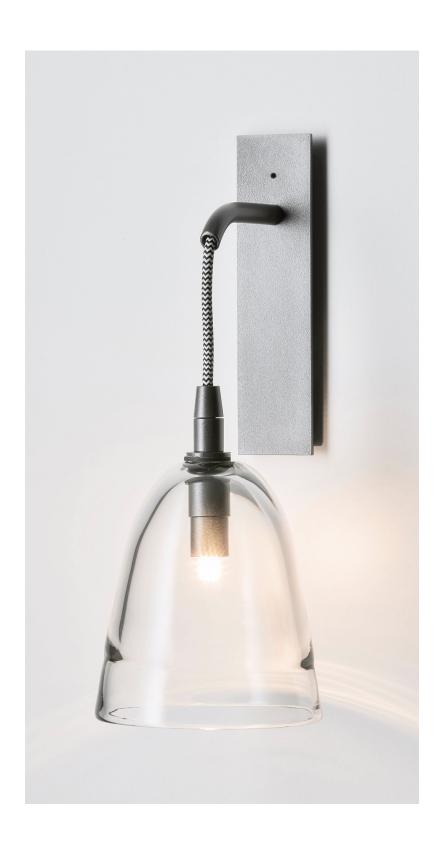

## Wall Sconce

Inspired by Danish design, the Ici collection celebrates the artisanal beauty and fluid materiality of mouthblown glass.

Characterised by its organic bell-shaped form, each Ici piece is truly unique with the second application of molten glass adding individual nuances to each edition.

Ici's form comes alive when lit, casting delicate watery shadow effects on the surrounding walls.

Ici available in wall sconce and pendant. In both glass or porcelain shades.

Lead time 8 Weeks

Light source

12V, G4 1.5W LED (2700k) Requires driver / transformer installation

Dimmable upon request

**Dimensions** 

Face plate Width 50mm Height 150mm

Shade

Height 150mm Diameter 140mm Fitting finishes

Articolo black Matte white Brass Mid bronze