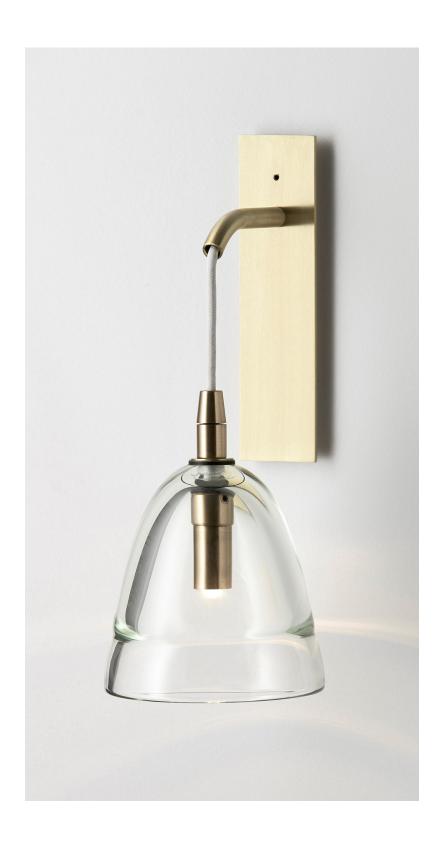

## Wall Sconce

Inspired by Danish design, the Ici collection celebrates the artisanal beauty and fluid materiality of mouthblown glass.

Characterised by its organic bell-shaped form, each Ici piece is truly unique with the second application of molten glass adding individual nuances to each edition.

Ici's form comes alive when lit, casting delicate watery shadow effects on the surrounding walls.

Ici available in wall sconce and pendant. In both glass or porcelain shades.

Lead time 8 Weeks

Light source