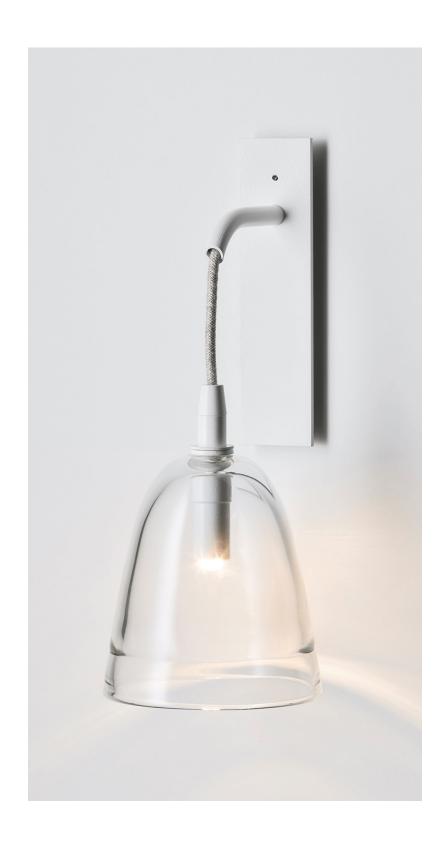

## Wall Sconce

Inspired by Danish design, the Ici collection celebrates the artisanal beauty and fluid materiality of mouthblown glass.

Characterised by its organic bell-shaped form, each Ici piece is truly unique with the second application of molten glass adding individual nuances to each edition.

Ici's form comes alive when lit, casting delicate watery shadow effects on the surrounding walls.

Ici available in wall sconce and pendant. In both glass or porcelain shades.

Lead time 8 Weeks

Light source

12V, G4 1.5W LED (2700k) Requires driver / transformer installation

Dimmable upon request

**Dimensions** 

Face plate Width 50mm Height 150mm

Shade

Height 150mm Diameter 140mm Fitting finishes

Articolo black Matte white Brass Mid bronze