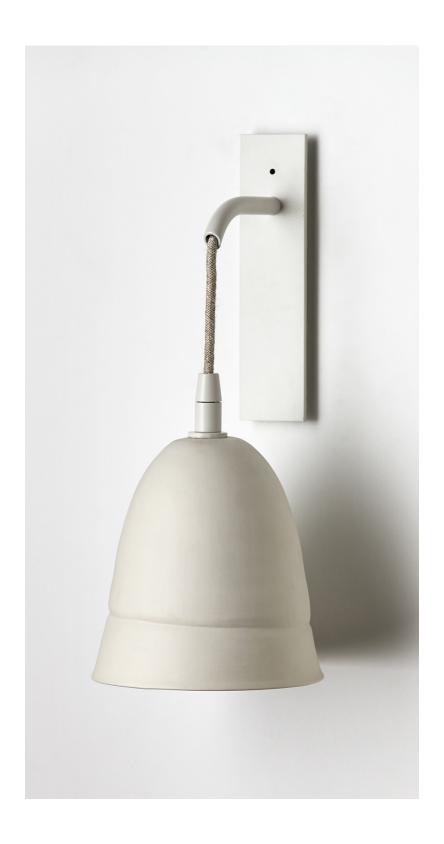

## Porcelain Wall Sconce

Inspired by Danish design, the Ici collection celebrates the artisanal beauty and fluid materiality of mouthblown glass.

Characterised by its organic bell-shaped form, each Ici piece is truly unique with the second application of molten glass adding individual nuances to each edition.

lci's form comes alive when lit, casting delicate watery shadow effects on the surrounding walls.

Ici available in wall sconce and pendant. In both glass or porcelain shades.

Lead time 8 Weeks

Light source