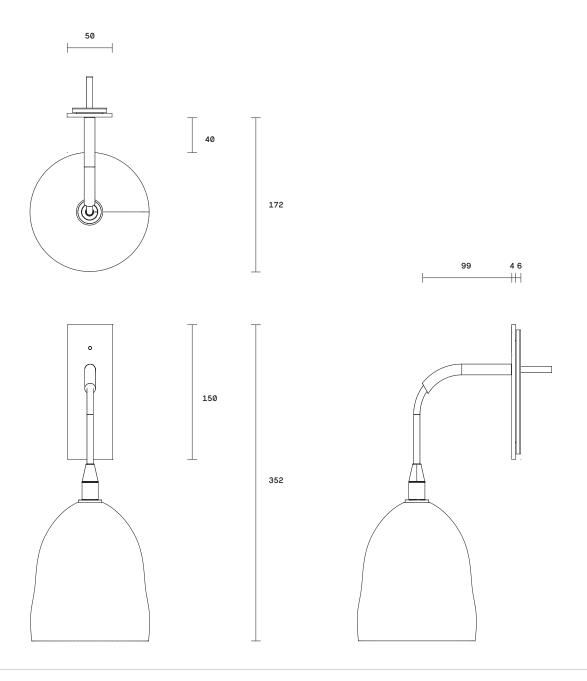

12V, G4 1.5W LED (2700k) Requires driver / transformer installation Dimmable upon request

Dimensions

Face plate Width 50mm Height 150mm

Shade Height 150mm Diameter 140mm Fitting finishes

Articolo black Matte white Brass Mid bronze