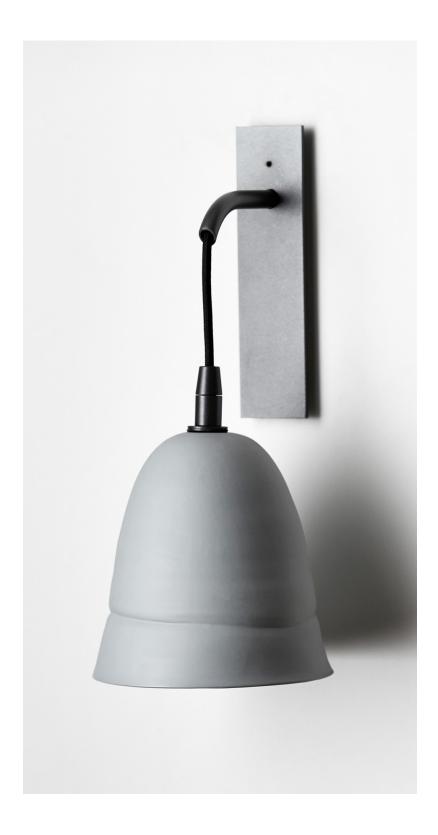

# Ici Collection Porcelain Wall Sconce

Inspired by Danish design, the lci collection celebrates the artisanal beauty and fluid materiality of mouthblown glass.

Characterised by its organic bell-shaped form, each lci piece is truly unique with the second application of molten glass adding individual nuances to each edition.

Ici's form comes alive when lit, casting delicate watery shadow effects on the surrounding walls.

Ici available in wall sconce and pendant. In both glass or porcelain shades.