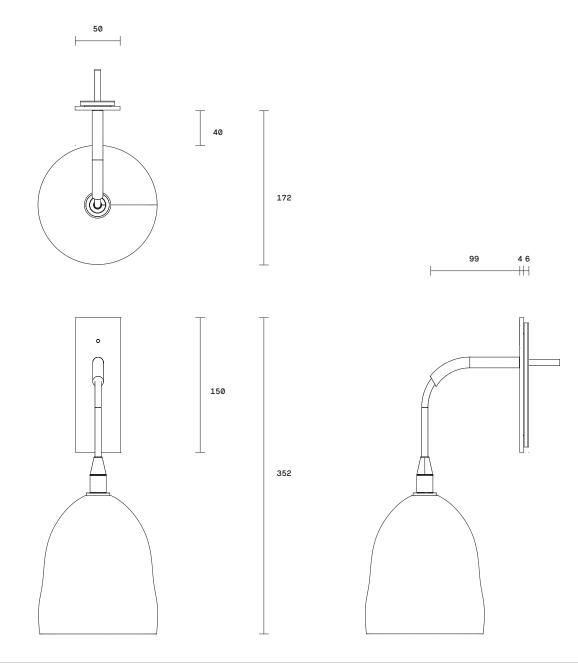

### **Dimensions** Face plate

Width 50mm Height 150mm

Shade Height 150mm Diameter 140mm