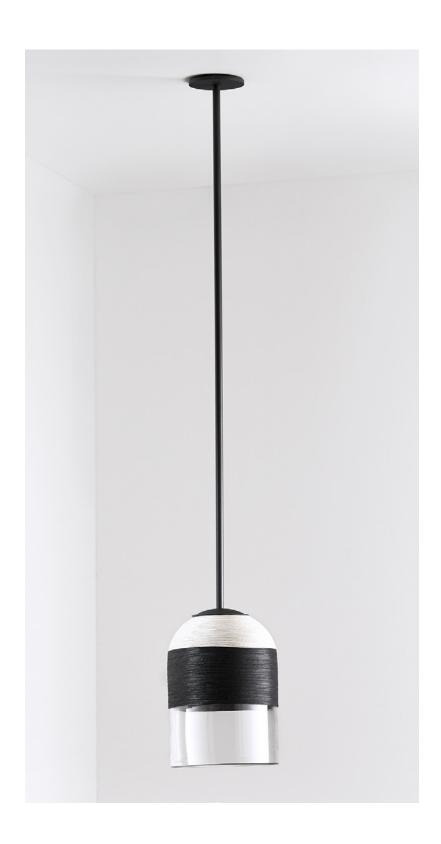

### Large Pendant

A relaxed yet striking design, the handcrafted Indi collection embodies the beauty of black with pared back simplicity.

Honest materials unite with detailed craftsmanship, each Indi shade is individually woven by skilled artisan hands.

Indi shade is removable for easy cleaning.

Indi available in wall sconce, pendant, table lamp, floor lamp.

**Lead time** 8 weeks

Light source

240V, E14 small fancy round (35W)

Dimensions

Rod

Length 900mm (Variations to rod length can be specified at time of order placement)

Shade

Outer diameter 180mm Height 260mm Fitting finishes

Articolo black Matte white

shade

Shade combinations