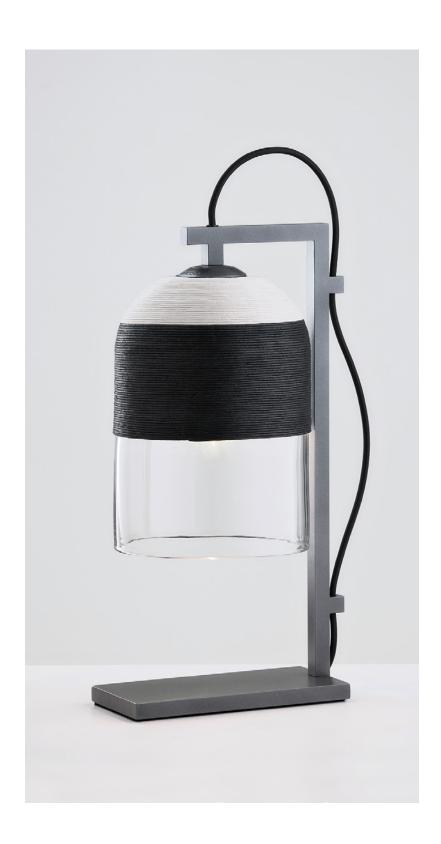

#### Table Lamp

A relaxed yet striking design, the handcrafted Indi collection embodies the beauty of black with pared back simplicity.

Honest materials unite with detailed craftsmanship, each Indi shade is individually woven by skilled artisan hands.

Indi shade is removable for easy cleaning.

Indi available in wall sconce, pendant, table lamp, floor lamp.

**Lead time** 8 weeks

Light source

240V, E14 small fancy round (35W)

Fitting finishes

Articolo black Matte white

Dimensions

Stand Height 435mm Width of base 100mm Length of base 225mm

Shade

Outer diameter 180mm

Flex cord colours

Black Natural linen White Black/white mix

Shade combinations

clear glass shade Black weave on clear glass shade Black weave on smoke glass shade

Black and natural weave on