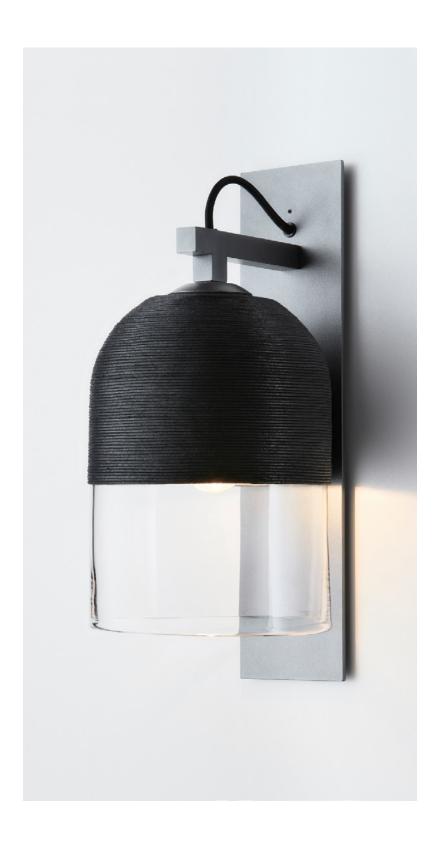

# Wall Sconce

A relaxed yet striking design, the handcrafted Indi collection embodies the beauty of black with pared back simplicity.

Honest materials unite with detailed craftsmanship, each Indi shade is individually woven by skilled artisan hands.

Indi shade is removable for easy cleaning.

Indi available in wall sconce, pendant, table lamp, floor lamp.

**Lead time** 8 weeks

Light source

240V, E14 small fancy round (35W)

Fitting finishes

Articolo black Matte white

**Dimensions** 

Face plate Height 435mm Width 100mm

Shade

Diameter 180mm

Flex cord colours

Black Natural linen White Black/white mix

Shade combinations