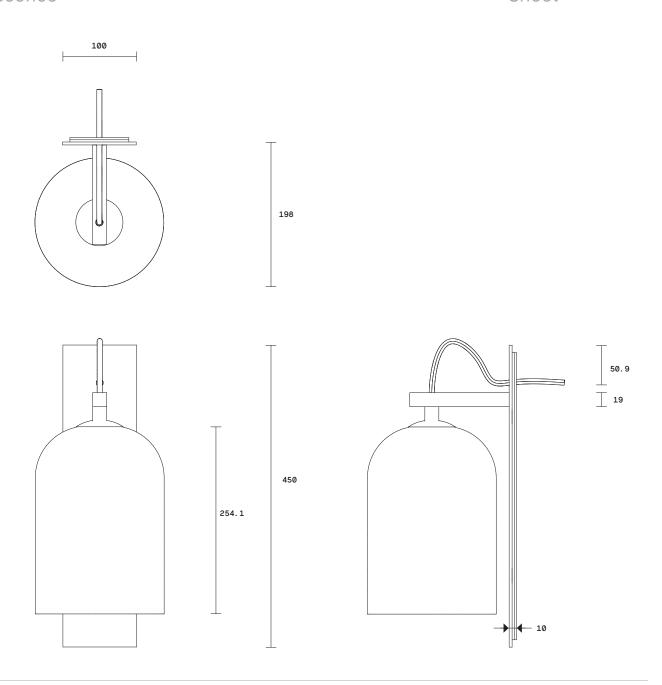

**Dimensions** 

Face plate Height 435mm Width 100mm

Shade

Diameter 180mm

Flex cord colours

Black Natural linen White Black/white mix

Shade combinations