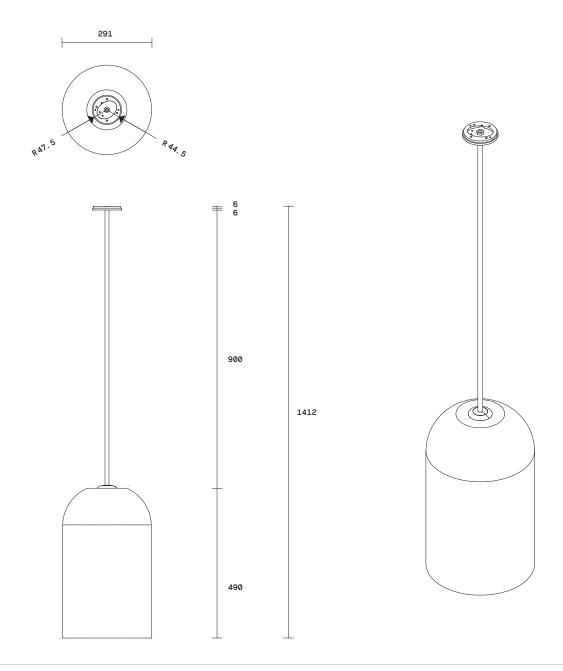

### Extra Large Pendant

A relaxed yet striking design, the handcrafted Indi collection embodies the beauty of black with pared back simplicity.

Honest materials unite with detailed craftsmanship, each Indi shade is individually woven by skilled artisan hands.

Indi shade is removable for easy cleaning.

Indi available in wall sconce, pendant, table lamp, floor lamp.

**Lead time** 8 weeks

**Light source** 240V, E14, 95mm 60W convertible

**Dimensions** 

Rod

Length 900mm (Variations to rod length can be specified at time of order placement)

Shade

Outer diameter 290mm Height 490mm Fitting finishes Articolo black Matte white

Shade combinations Black weave on clear glass shade