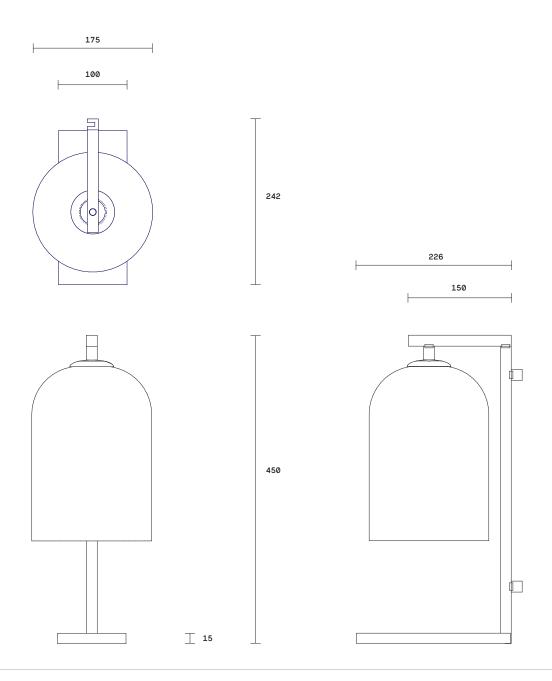

Dimensions

Stand Height 435mm Width of base 100mm Length of base 225mm

Shade

Outer diameter 180mm

Flex cord colours

Black Natural linen White Black/white mix

Shade combinations

clear glass shade Black weave on clear glass shade Black weave on smoke glass shade