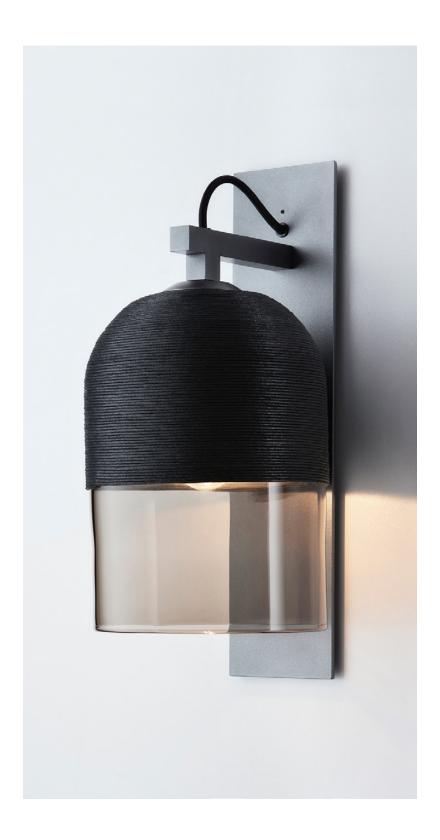

# Wall Sconce

A relaxed yet striking design, the handcrafted Indi collection embodies the beauty of black with pared back simplicity.

Honest materials unite with detailed craftsmanship, each Indi shade is individually woven by skilled artisan hands.

Indi shade is removable for easy cleaning.

Indi available in wall sconce, pendant, table lamp, floor lamp.

**Lead time** 8 weeks

Light source

240V, E14 small fancy round (35W)

Fitting finishes

Articolo black Matte white

**Dimensions** 

Face plate Height 435mm Width 100mm

Shade

Diameter 180mm

Flex cord colours

Black Natural linen White Black/white mix

Shade combinations