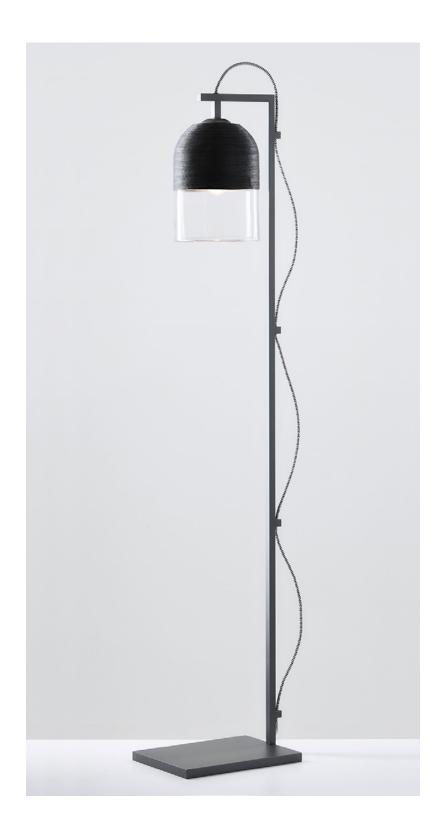

#### Floor Lamp

A relaxed yet striking design, the handcrafted Indi collection embodies the beauty of black with pared back simplicity.

Honest materials unite with detailed craftsmanship, each Indi shade is individually woven by skilled artisan hands.

Indi shade is removable for easy cleaning.

Indi available in wall sconce, pendant, table lamp, floor lamp.

Lead time

8 weeks

Light source

240V, E14 small fancy round (35W)

**Dimensions** 

Stand Height 1452mm Width of base 220mm Length of base 301mm