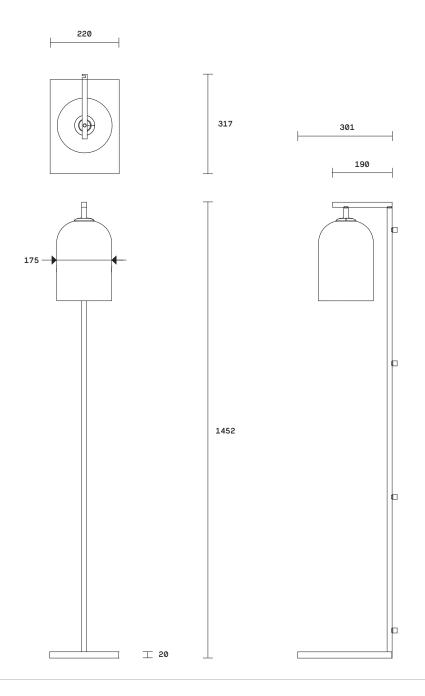

#### Floor Lamp

A relaxed yet striking design, the handcrafted Indi collection embodies the beauty of black with pared back simplicity.

Honest materials unite with detailed craftsmanship, each Indi shade is individually woven by skilled artisan hands.

Indi shade is removable for easy cleaning.

Indi available in wall sconce, pendant, table lamp, floor lamp.

Lead time

8 weeks

Light source

240V, E14 small fancy round (35W)

**Dimensions** 

Stand Height 1452mm Width of base 220mm Length of base 301mm

Shade

Outer diameter 180mm

Fitting finishes

Articolo black Matte white

Flex cord colours Black

Natural linen White

Black/white mix

Shade combinations