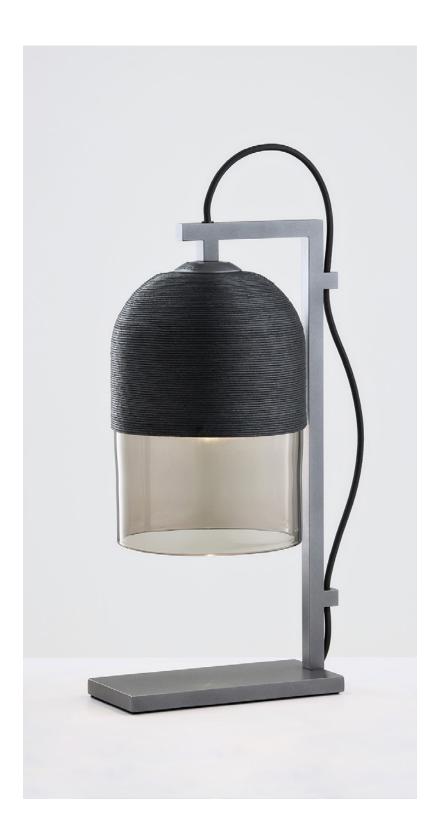

#### Table Lamp

A relaxed yet striking design, the handcrafted Indi collection embodies the beauty of black with pared back simplicity.

Honest materials unite with detailed craftsmanship, each Indi shade is individually woven by skilled artisan hands.

Indi shade is removable for easy cleaning.

Indi available in wall sconce, pendant, table lamp, floor lamp.

**Lead time** 8 weeks

Light source

240V, E14 small fancy round (35W)

Fitting finishes

Articolo black Matte white

Dimensions

Stand Height 435mm Width of base 100mm Length of base 225mm

Shade

Outer diameter 180mm

Flex cord colours

Black Natural linen White Black/white mix

Shade combinations

clear glass shade Black weave on clear glass shade Black weave on smoke glass shade

Black and natural weave on