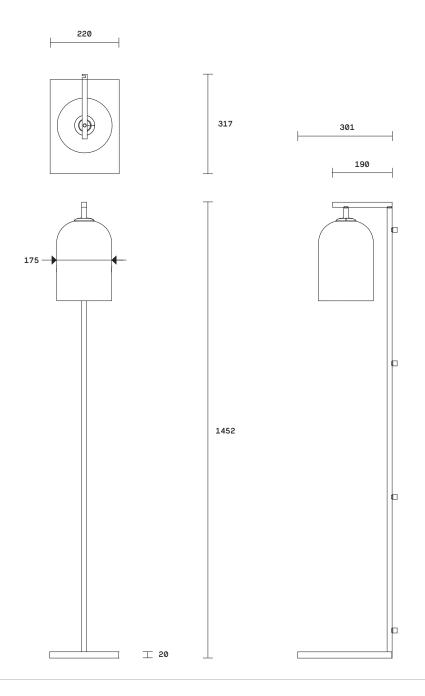

Indi shade is removable for easy cleaning.

Indi available in wall sconce, pendant, table lamp, floor lamp.

Lead time

8 weeks

Light source

240V, E14 small fancy round (35W)

**Dimensions** 

Stand Height 1452mm Width of base 220mm Length of base 301mm