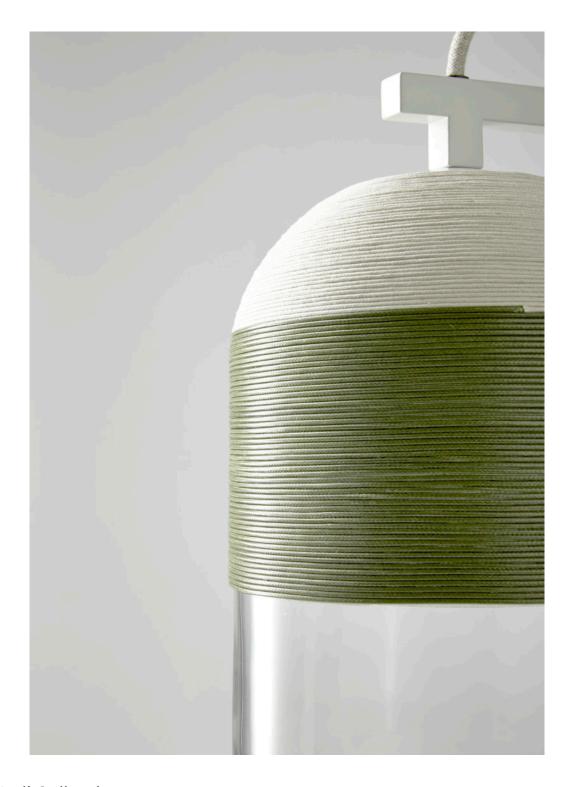

#### Floor Lamp

A relaxed yet striking design, the handcrafted Indi collection embodies the beauty of black with pared back simplicity.

Honest materials unite with detailed craftsmanship, each Indi shade is individually woven by skilled artisan hands.

Indi shade is removable for easy cleaning.

Indi available in wall sconce, pendant, table lamp, floor lamp.

Lead time

8 weeks

Light source

240V, E14 small fancy round (35W)

**Dimensions** 

Stand Height 1452mm Width of base 220mm Length of base 301mm

Shade

Outer diameter 180mm

Fitting finishes

Articolo black Matte white

Flex cord colours Black

Natural linen White

Black/white mix

Shade combinations

Black and natural weave on clear glass shade Black weave on clear glass

shade

Black weave on smoke glass shade