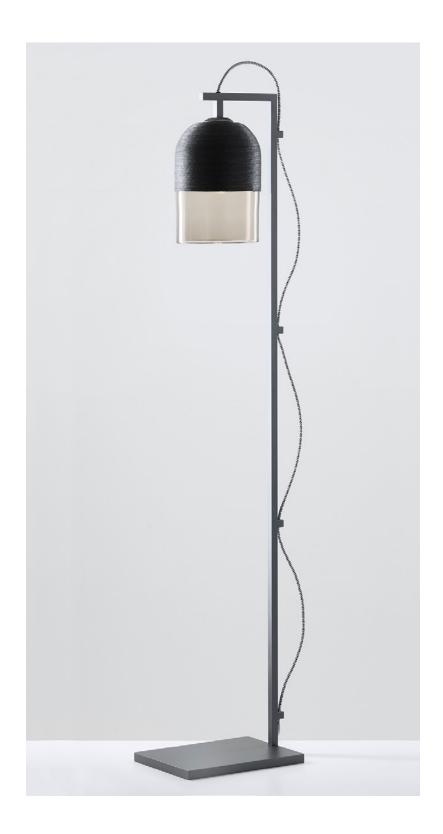

Black and natural weave on clear glass shade Black weave on clear glass

shade

Black weave on smoke glass shade