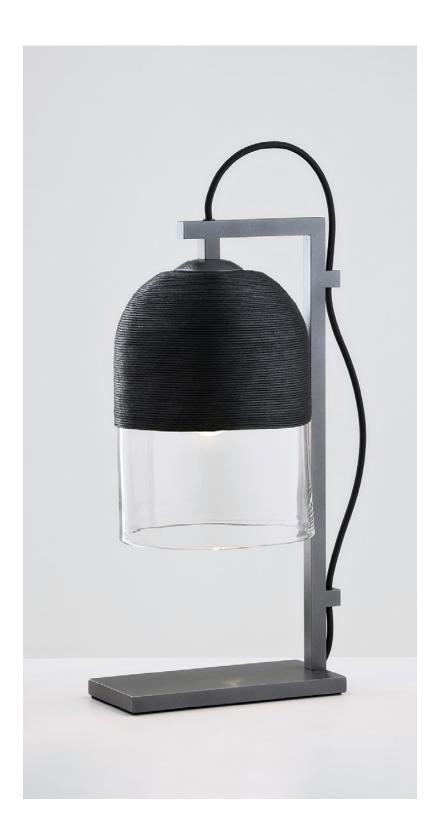

#### Table Lamp

A relaxed yet striking design, the handcrafted Indi collection embodies the beauty of black with pared back simplicity.

Honest materials unite with detailed craftsmanship, each Indi shade is individually woven by skilled artisan hands.

Indi shade is removable for easy cleaning.

Indi available in wall sconce, pendant, table lamp, floor lamp.

**Lead time** 8 weeks

Light source

240V, E14 small fancy round (35W)

Fitting finishes

Articolo black Matte white

Dimensions

Stand Height 435mm Width of base 100mm Length of base 225mm

Shade

Outer diameter 180mm

Flex cord colours

Black Natural linen White Black/white mix

Shade combinations

clear glass shade Black weave on clear glass shade Black weave on smoke glass shade

Black and natural weave on