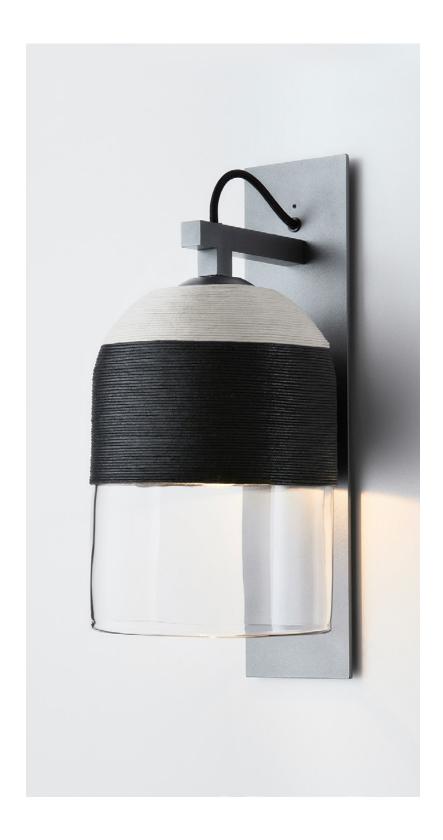

# Wall Sconce

A relaxed yet striking design, the handcrafted Indi collection embodies the beauty of black with pared back simplicity.

Honest materials unite with detailed craftsmanship, each Indi shade is individually woven by skilled artisan hands.

Indi shade is removable for easy cleaning.

Indi available in wall sconce, pendant, table lamp, floor lamp.

**Lead time** 8 weeks

Light source

240V, E14 small fancy round (35W)

Fitting finishes

Articolo black Matte white

**Dimensions** 

Face plate Height 435mm Width 100mm

Shade

Diameter 180mm

Flex cord colours

Black Natural linen White Black/white mix

Shade combinations