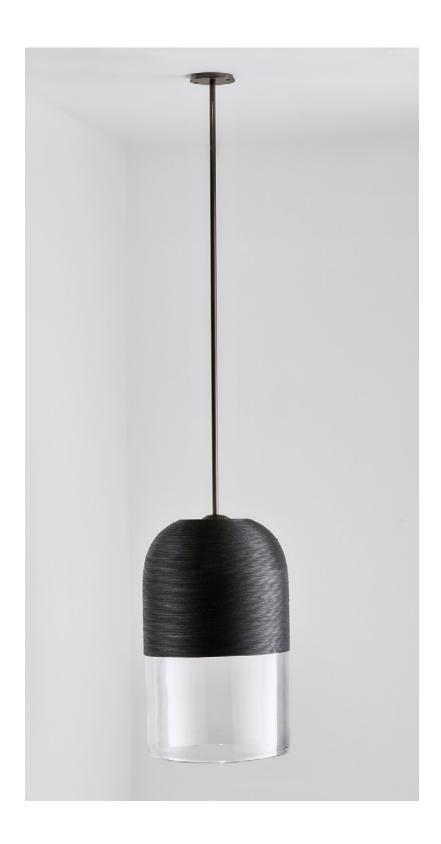

### Extra Large Pendant

A relaxed yet striking design, the handcrafted Indi collection embodies the beauty of black with pared back simplicity.

Honest materials unite with detailed craftsmanship, each Indi shade is individually woven by skilled artisan hands.

Indi shade is removable for easy cleaning.

Indi available in wall sconce, pendant, table lamp, floor lamp.

**Lead time** 8 weeks

**Light source** 240V, E14, 95mm 60W convertible

**Dimensions** 

Rod

Length 900mm (Variations to rod length can be specified at time of order placement)

Shade

Outer diameter 290mm Height 490mm Fitting finishes Articolo black Matte white

Shade combinations Black weave on clear glass shade