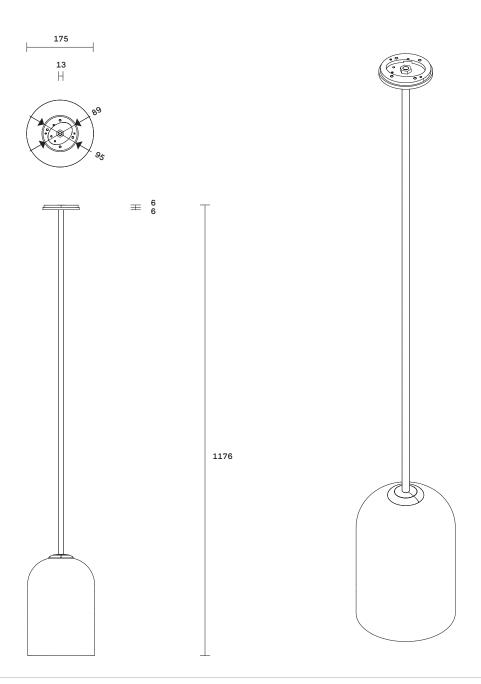

### Large Pendant

A relaxed yet striking design, the handcrafted Indi collection embodies the beauty of black with pared back simplicity.

Honest materials unite with detailed craftsmanship, each Indi shade is individually woven by skilled artisan hands.

Indi shade is removable for easy cleaning.

Indi available in wall sconce, pendant, table lamp, floor lamp.

**Lead time** 8 weeks

Light source

240V, E14 small fancy round (35W)

Dimensions

Rod

Length 900mm (Variations to rod length can be specified at time of order placement)

Shade

Outer diameter 180mm Height 260mm Fitting finishes

Articolo black Matte white

shade

Shade combinations