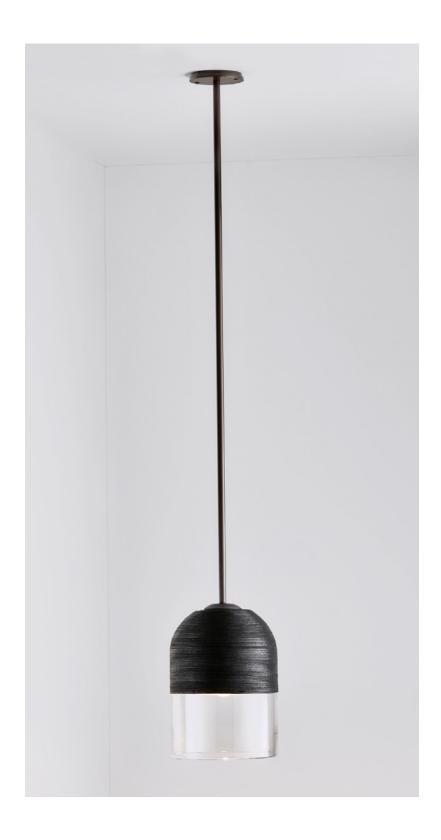

### Large Pendant

A relaxed yet striking design, the handcrafted Indi collection embodies the beauty of black with pared back simplicity.

Honest materials unite with detailed craftsmanship, each Indi shade is individually woven by skilled artisan hands.

Indi shade is removable for easy cleaning.

Indi available in wall sconce, pendant, table lamp, floor lamp.

**Lead time** 8 weeks

Light source

240V, E14 small fancy round (35W)

Dimensions

Rod

Length 900mm (Variations to rod length can be specified at time of order placement)

Shade

Outer diameter 180mm Height 260mm Fitting finishes

Articolo black Matte white

shade

Shade combinations