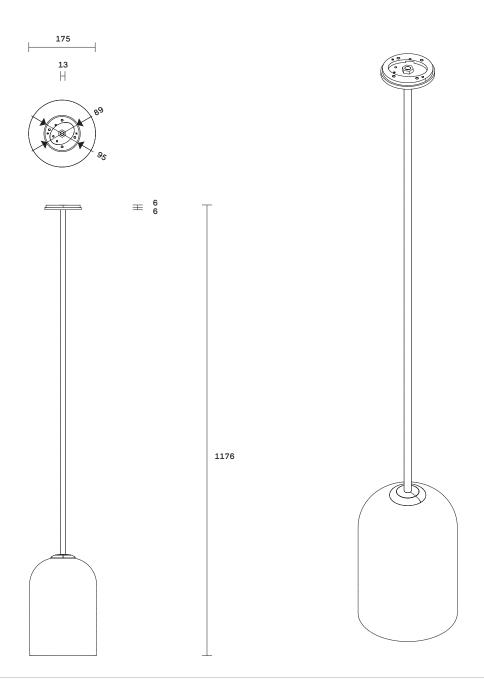

### Large Pendant

A relaxed yet striking design, the handcrafted Indi collection embodies the beauty of black with pared back simplicity.

Honest materials unite with detailed craftsmanship, each Indi shade is individually woven by skilled artisan hands.

Indi shade is removable for easy cleaning.

Indi available in wall sconce, pendant, table lamp, floor lamp.

**Lead time** 8 weeks

Light source

240V, E14 small fancy round (35W)

Dimensions

Rod

Length 900mm (Variations to rod length can be specified at time of order placement)

Shade

Outer diameter 180mm Height 260mm Fitting finishes

Articolo black Matte white

shade

Shade combinations