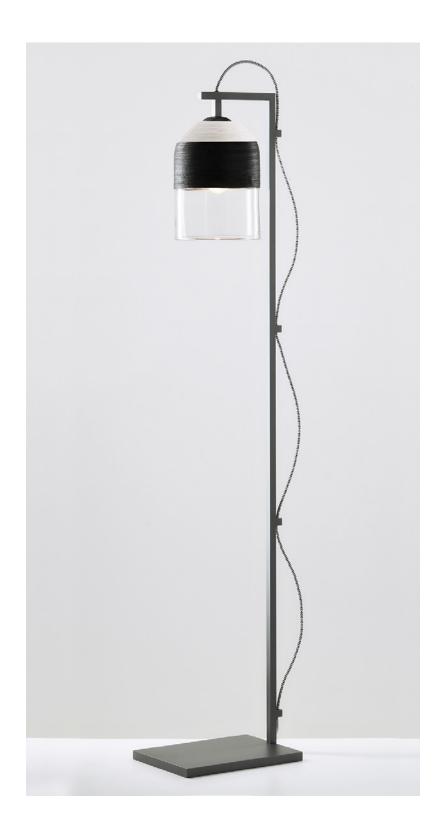

#### Floor Lamp

A relaxed yet striking design, the handcrafted Indi collection embodies the beauty of black with pared back simplicity.

Honest materials unite with detailed craftsmanship, each Indi shade is individually woven by skilled artisan hands.

Indi shade is removable for easy cleaning.

Indi available in wall sconce, pendant, table lamp, floor lamp.

Lead time

8 weeks

Light source

240V, E14 small fancy round (35W)

**Dimensions** 

Stand Height 1452mm Width of base 220mm Length of base 301mm

Shade

Outer diameter 180mm

Fitting finishes

Articolo black Matte white

Flex cord colours Black

Natural linen White

Black/white mix

Shade combinations

Black and natural weave on clear glass shade Black weave on clear glass

shade

Black weave on smoke glass shade