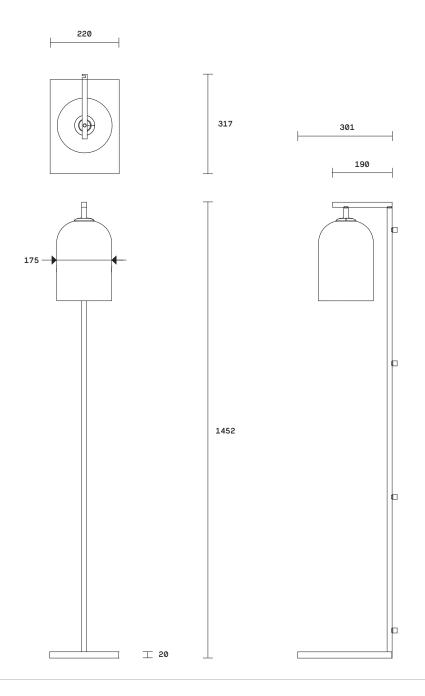

Indi shade is removable for easy cleaning.

Indi available in wall sconce, pendant, table lamp, floor lamp.

Lead time

8 weeks

Light source

240V, E14 small fancy round (35W)

**Dimensions** 

Stand Height 1452mm Width of base 220mm Length of base 301mm

Shade

Outer diameter 180mm

Fitting finishes

Articolo black Matte white

Flex cord colours Black

Natural linen White

Black/white mix

Shade combinations