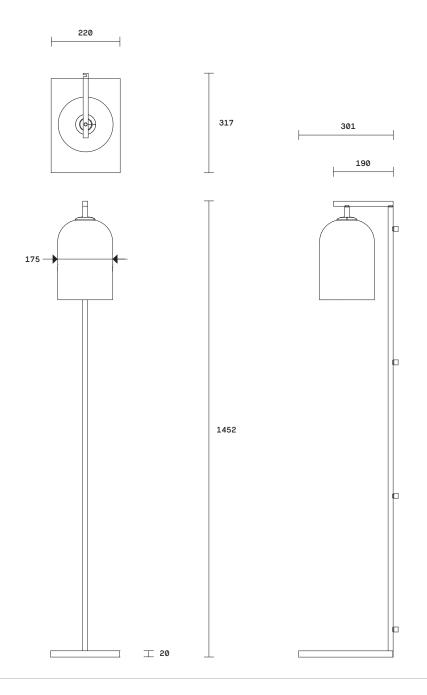

Indi shade is removable for easy cleaning.

Indi available in wall sconce, pendant, table lamp, floor lamp.

Lead time

8 weeks

Light source

240V, E14 small fancy round (35W)

**Dimensions** 

Stand Height 1452mm Width of base 220mm Length of base 301mm

Shade

Outer diameter 180mm

Fitting finishes

Articolo black Matte white

Flex cord colours

Black Natural linen

White Black/white mix

Shade combinations