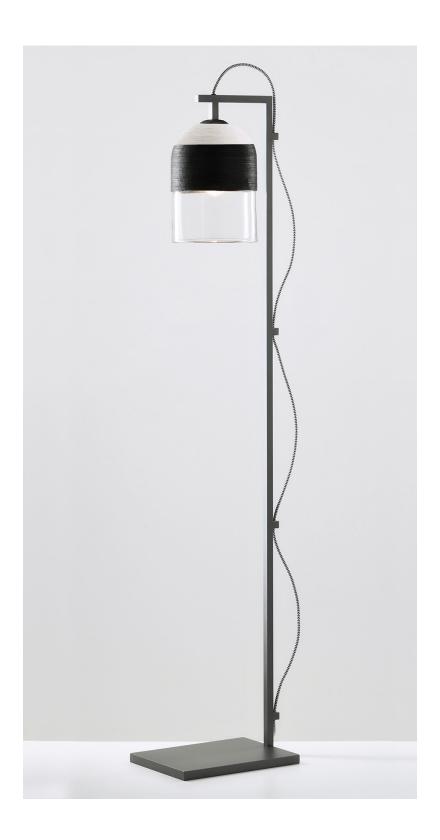

## Floor Lamp

A relaxed yet striking design, the handcrafted Indi collection embodies the beauty of black with pared back simplicity.

Honest materials unite with detailed craftsmanship, each Indi shade is individually woven by skilled artisan hands.

Indi shade is removable for easy cleaning.

Indi available in wall sconce, pendant, table lamp, floor lamp.

Lead time

8 weeks

Light source

240V, E14 small fancy round (35W)

**Dimensions** 

Stand Height 1452mm Width of base 220mm Length of base 301mm

Black and natural weave on clear glass shade Black weave on clear glass

shade

Black weave on smoke glass shade