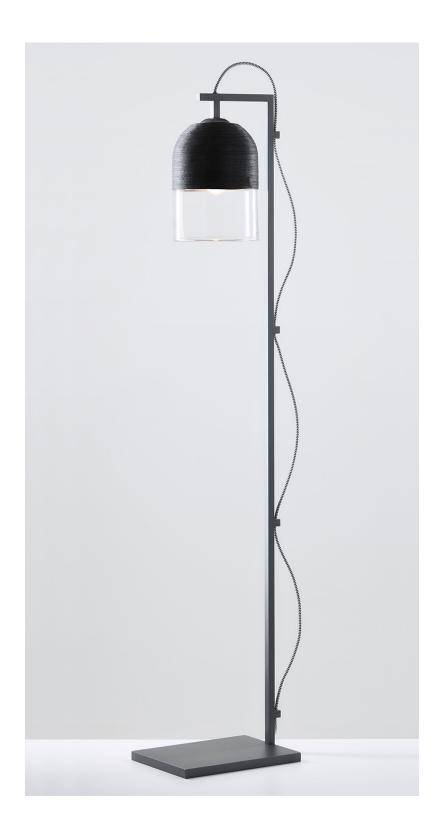

## Floor Lamp

A relaxed yet striking design, the handcrafted Indi collection embodies the beauty of black with pared back simplicity.

Honest materials unite with detailed craftsmanship, each Indi shade is individually woven by skilled artisan hands.

Indi shade is removable for easy cleaning.

Indi available in wall sconce, pendant, table lamp, floor lamp.

Lead time

8 weeks

Light source

240V, E14 small fancy round (35W)

**Dimensions** 

Stand Height 1452mm Width of base 220mm Length of base 301mm