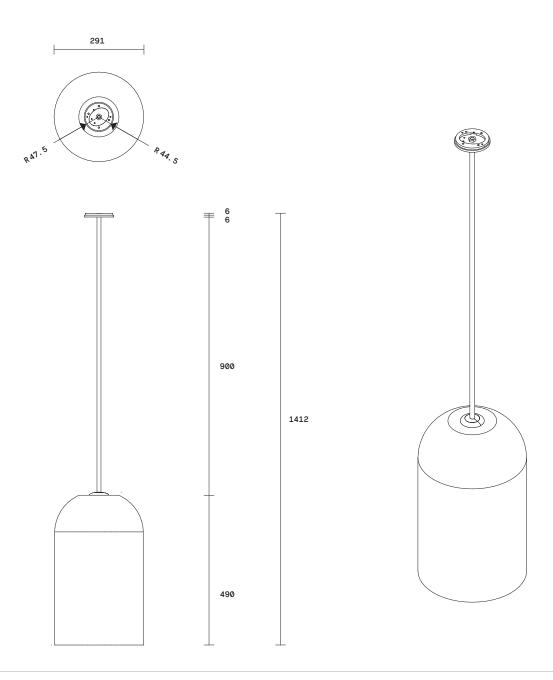

## Lead time 8 weeks

Light source 240V, E14, 95mm 60W convertible

Dimensions Rod Length 900mm (Variations to rod length can be specified at time of order placement)

Shade Outer diameter 290mm Height 490mm