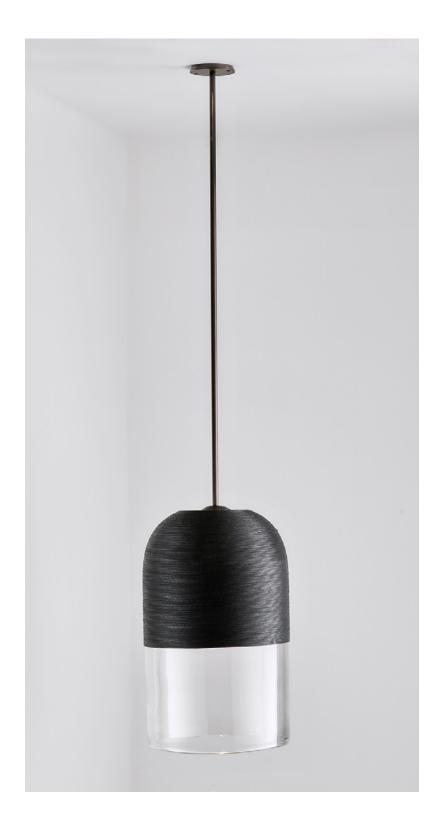

## Indi Collection Extra Large Pendant

A relaxed yet striking design, the handcrafted Indi collection embodies the beauty of black with pared back simplicity.

Honest materials unite with detailed craftsmanship, each Indi shade is individually woven by skilled artisan hands.

Indi shade is removable for easy cleaning.

Indi available in wall sconce, pendant, table lamp, floor lamp.

## Fitting finishes Articolo black Matte white

Shade combinations Black weave on clear glass shade