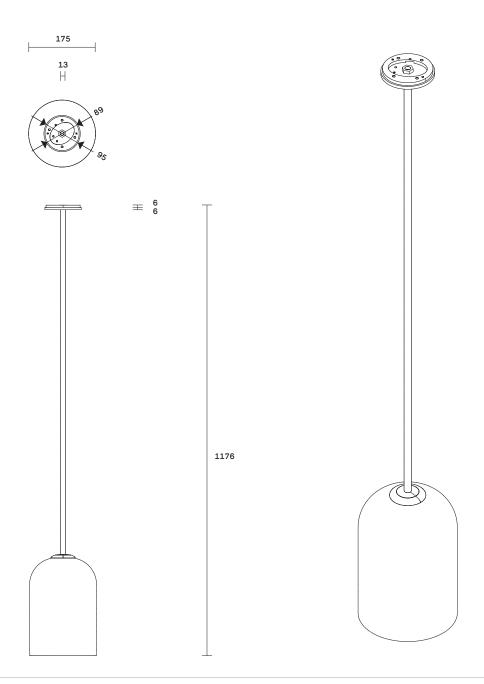

Indi shade is removable for easy cleaning.

Indi available in wall sconce, pendant, table lamp, floor lamp.

**Lead time** 8 weeks

Light source

240V, E14 small fancy round (35W)

Dimensions

Rod

Length 900mm (Variations to rod length can be specified at time of order placement)

Shade

Outer diameter 180mm Height 260mm Fitting finishes

Articolo black Matte white

shade

Shade combinations

Black and natural weave on clear glass shade Black weave on clear glass shade Black weave on smoke glass