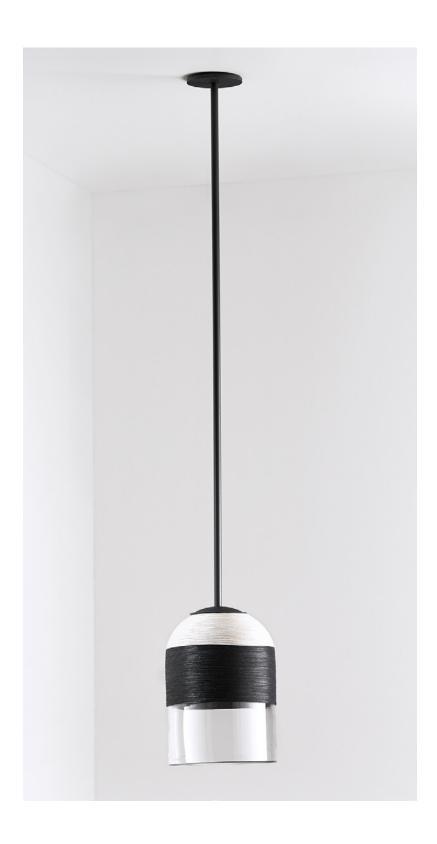

## Large Pendant

A relaxed yet striking design, the handcrafted Indi collection embodies the beauty of black with pared back simplicity.

Honest materials unite with detailed craftsmanship, each Indi shade is individually woven by skilled artisan hands.

Indi shade is removable for easy cleaning.

Indi available in wall sconce, pendant, table lamp, floor lamp.

**Lead time** 8 weeks

Light source

240V, E14 small fancy round (35W)

Dimensions

Rod

Length 900mm (Variations to rod length can be specified at time of order placement)

Shade

Outer diameter 180mm Height 260mm Fitting finishes

Articolo black Matte white

shade

Shade combinations

Black and natural weave on clear glass shade Black weave on clear glass shade Black weave on smoke glass