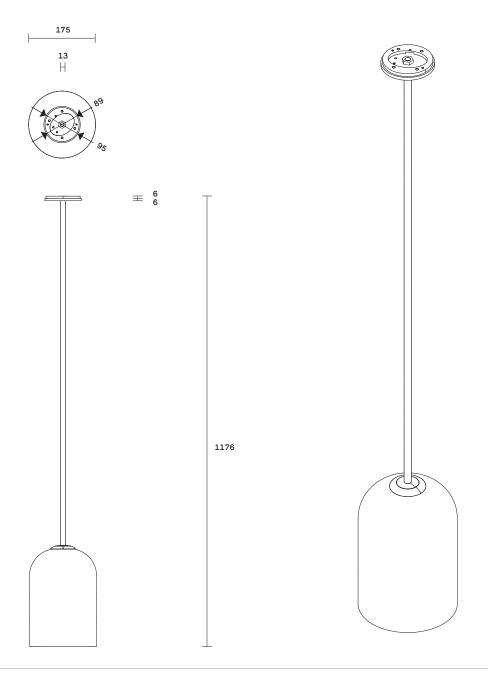

## Lead time 8 weeks

Light source 240V, E14 small fancy round (35W)

Dimensions Rod Length 900mm (Variations to rod length can be specified at time of order placement)

## Shade Outer diameter 180mm Height 260mm