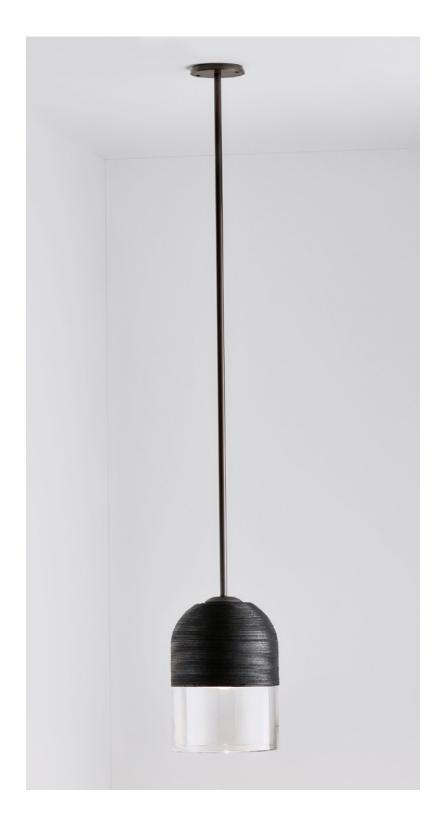

## Indi Collection

Large Pendant

A relaxed yet striking design, the handcrafted Indi collection embodies the beauty of black with pared back simplicity.

Honest materials unite with detailed craftsmanship, each Indi shade is individually woven by skilled artisan hands.

Indi shade is removable for easy cleaning.

Indi available in wall sconce, pendant, table lamp, floor lamp.

## Shade Outer diameter 180mm Height 260mm