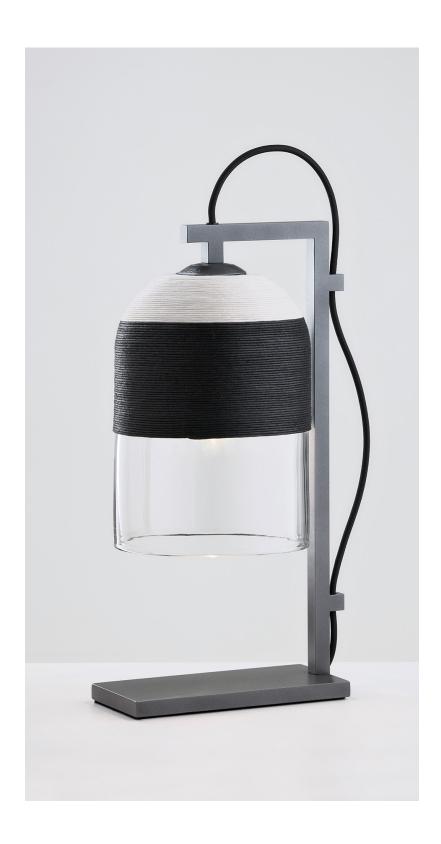

## Table Lamp

A relaxed yet striking design, the handcrafted Indi collection embodies the beauty of black with pared back simplicity.

Honest materials unite with detailed craftsmanship, each Indi shade is individually woven by skilled artisan hands.

Indi shade is removable for easy cleaning.

Indi available in wall sconce, pendant, table lamp, floor lamp.

Lead time 8 weeks

Light source

240V, E14 small fancy round (35W)

Fitting finishes

Articolo black Matte white

Dimensions

Stand Height 435mm Width of base 100mm Length of base 225mm

Shade

Outer diameter 180mm

Flex cord colours

Black Natural linen White Black/white mix

Shade combinations

clear glass shade Black weave on clear glass shade Black weave on smoke glass shade

Black and natural weave on