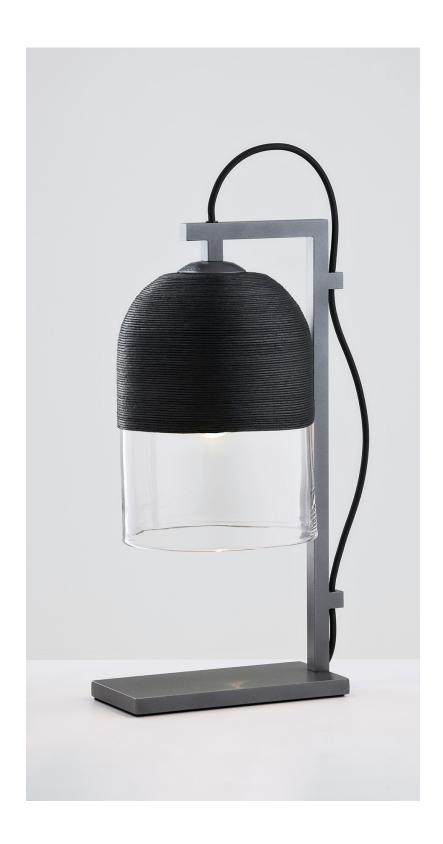

## Table Lamp

A relaxed yet striking design, the handcrafted Indi collection embodies the beauty of black with pared back simplicity.

Honest materials unite with detailed craftsmanship, each Indi shade is individually woven by skilled artisan hands.

Indi shade is removable for easy cleaning.

Indi available in wall sconce, pendant, table lamp, floor lamp.

Lead time 8 weeks

Light source

240V, E14 small fancy round (35W)

Fitting finishes

Articolo black Matte white

Dimensions

Stand Height 435mm Width of base 100mm Length of base 225mm

Shade

Outer diameter 180mm

Flex cord colours

Black Natural linen White Black/white mix

Shade combinations

clear glass shade Black weave on clear glass shade Black weave on smoke glass shade