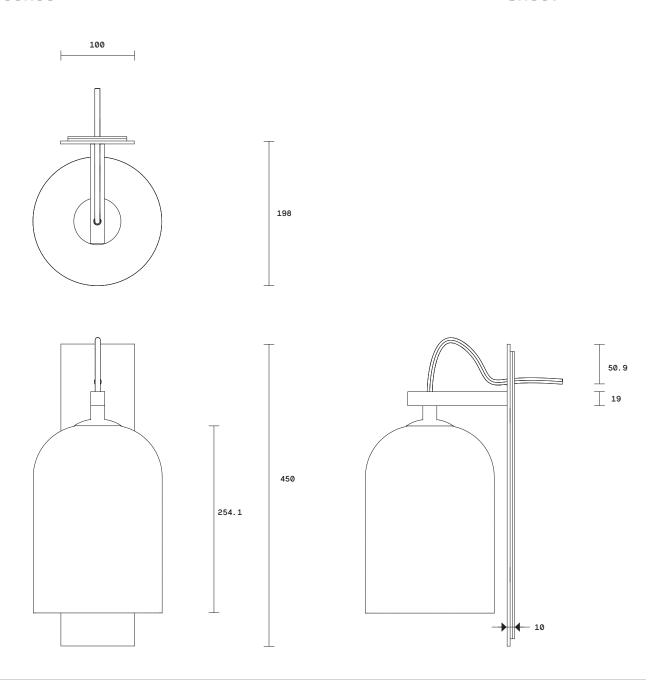

**Dimensions** 

Face plate Height 435mm Width 100mm

Shade

Diameter 180mm

Flex cord colours

Black Natural linen White Black/white mix

Shade combinations

Black and natural weave on clear glass shade Black weave on clear glass shade Black weave on smoke glass