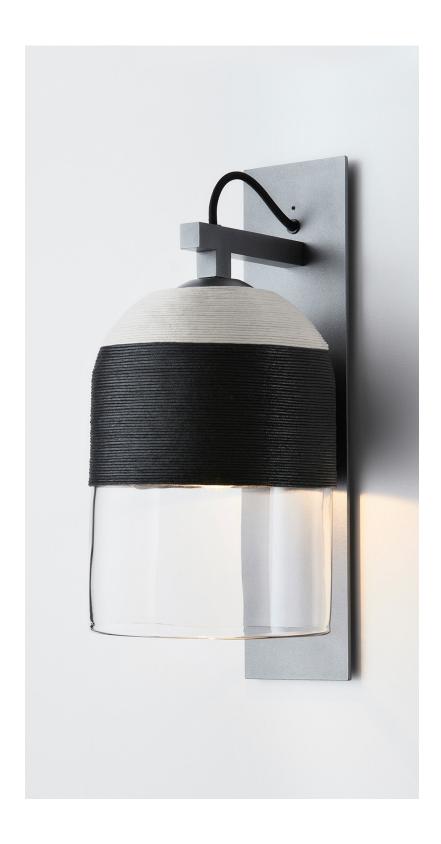

## Wall Sconce

A relaxed yet striking design, the handcrafted Indi collection embodies the beauty of black with pared back simplicity.

Honest materials unite with detailed craftsmanship, each Indi shade is individually woven by skilled artisan hands.

Indi shade is removable for easy cleaning.

Indi available in wall sconce, pendant, table lamp, floor lamp.

Lead time 8 weeks

Light source

240V, E14 small fancy round (35W)

Fitting finishes

Articolo black Matte white

**Dimensions** 

Face plate Height 435mm Width 100mm

Shade

Diameter 180mm

Flex cord colours

Black Natural linen White Black/white mix

Shade combinations

Black and natural weave on clear glass shade Black weave on clear glass shade Black weave on smoke glass