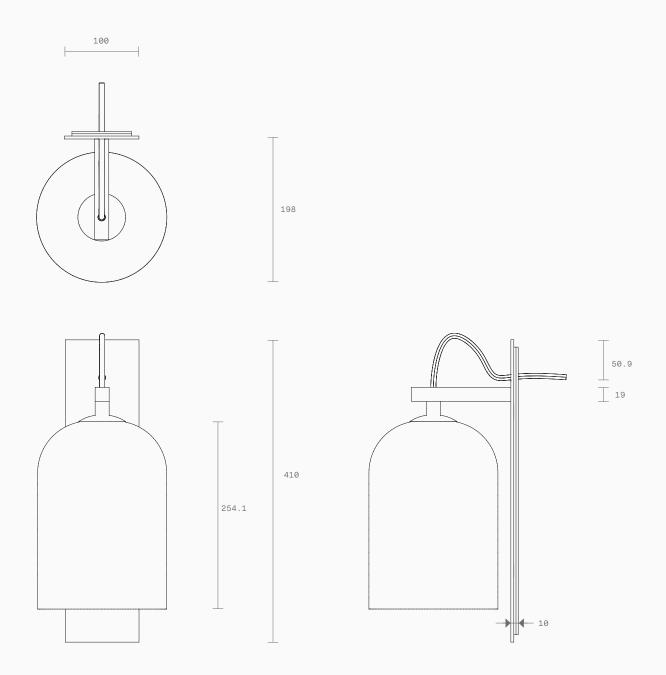

Dimensions

Face plate Height 435mm Width 100mm

Shade

Diameter 180mm

Flex cord colours

Black Natural linen White

Black/white mix

Shade combinations