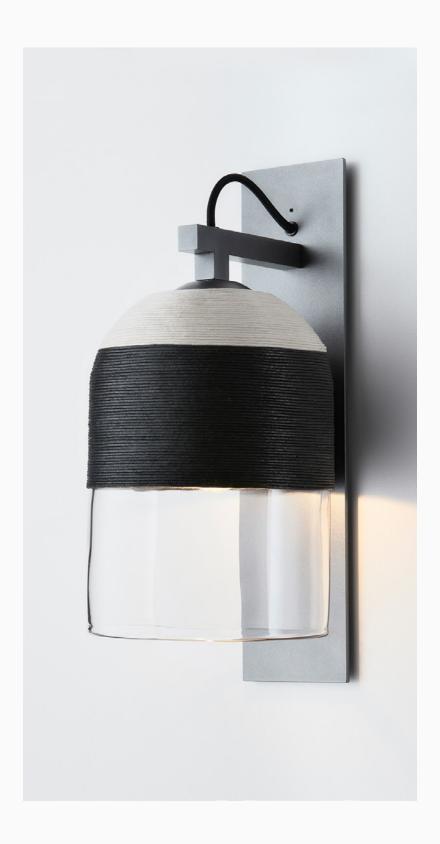

Wall Sconce

A relaxed yet striking design, the handcrafted Indi collection embodies the beauty of black with pared back simplicity.

Honest materials unite with detailed craftsmanship, each Indi shade is individually woven by skilled artisan hands.

Indi shade is removable for easy cleaning.

Indi available in wall sconce, pendant, table lamp, floor lamp.

**Lead time** 8 weeks

Light source

240V, E14 small fancy round (35W)

Fitting finishes

Articolo black Matte white

Dimensions

Face plate Height 435mm Width 100mm

Shade

Diameter 180mm

Flex cord colours

Black Natural linen White

Black/white mix

Shade combinations

Black and natural weave on clear glass shade Black weave on clear glass shade

Black weave on smoke glass shade