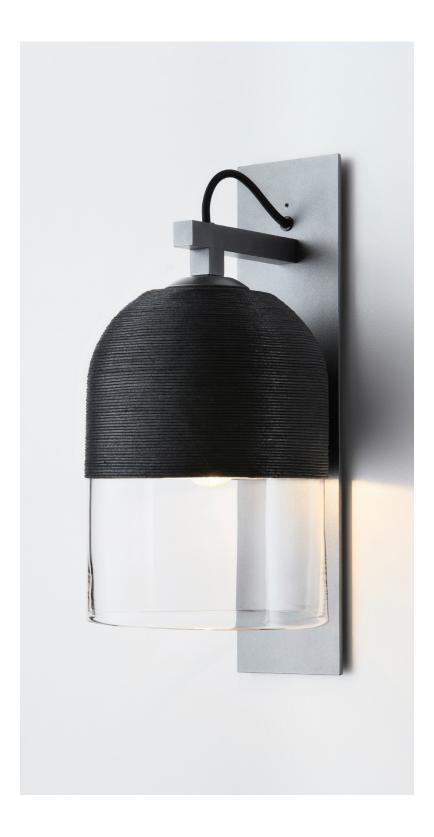

## Indi Collection

Wall Sconce

A relaxed yet striking design, the handcrafted Indi collection embodies the beauty of black with pared back simplicity.

Honest materials unite with detailed craftsmanship, each Indi shade is individually woven by skilled artisan hands.

Indi shade is removable for easy cleaning.

Indi available in wall sconce, pendant, table lamp, floor lamp.

## Lead time 8 weeks

Light source 240V, E14 small fancy round (35W)

Fitting finishes Articolo black

Matte white Dimensions Face plate Height 435mm

Width 100mm Shade Diameter 180mm

## Flex cord colours Black Natural linen White Black/white mix

Shade combinations Black and natural weave on clear glass shade Black weave on clear glass shade Black weave on smoke glass shade