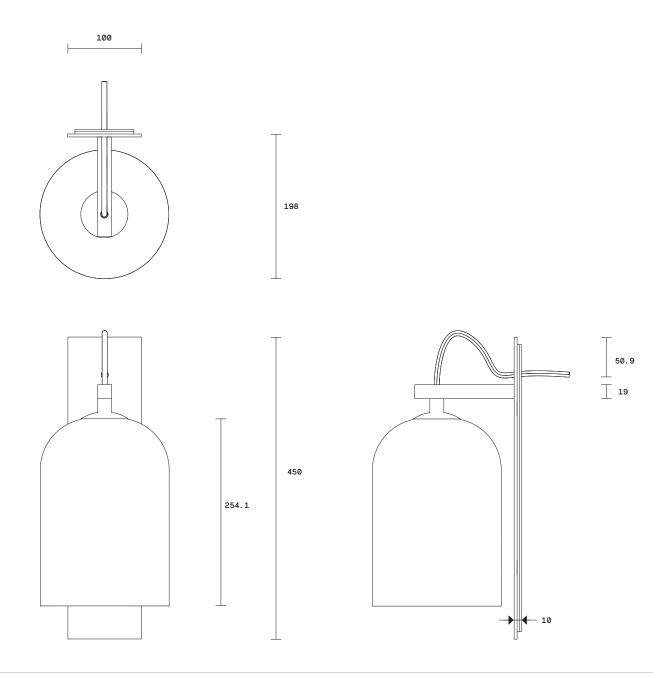

## Lead time 8 weeks

Light source 240V, E14 small fancy round (35W)

Fitting finishes Articolo black

Matte white Dimensions Face plate Height 435mm

Width 100mm Shade Diameter 180mm