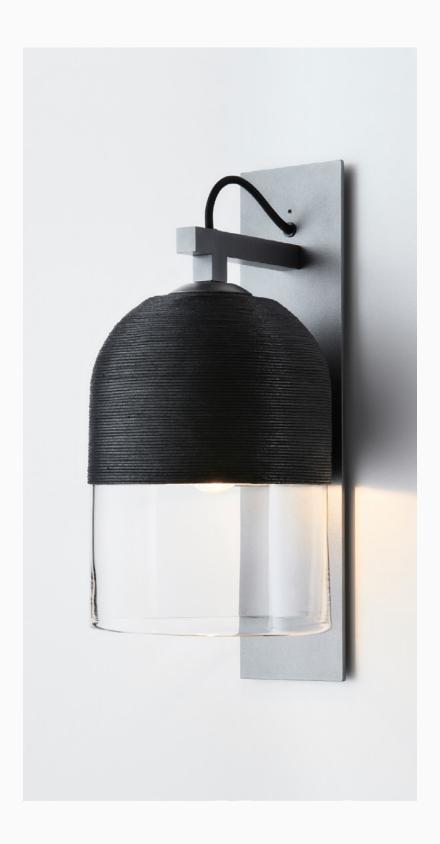

Wall Sconce

A relaxed yet striking design, the handcrafted Indi collection embodies the beauty of black with pared back simplicity.

Honest materials unite with detailed craftsmanship, each Indi shade is individually woven by skilled artisan hands.

Indi shade is removable for easy cleaning.

Indi available in wall sconce, pendant, table lamp, floor lamp.

**Lead time** 8 weeks

Light source

240V, E14 small fancy round (35W)

Fitting finishes

Articolo black Matte white

Black and natural weave on clear glass shade Black weave on clear glass shade

Black weave on smoke glass shade