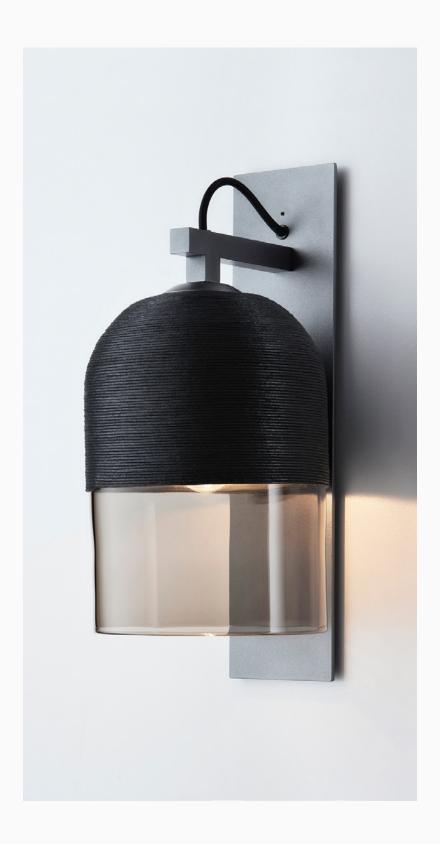

Wall Sconce

A relaxed yet striking design, the handcrafted Indi collection embodies the beauty of black with pared back simplicity.

Honest materials unite with detailed craftsmanship, each Indi shade is individually woven by skilled artisan hands.

Black and natural weave on clear glass shade Black weave on clear glass shade

Black weave on smoke glass shade