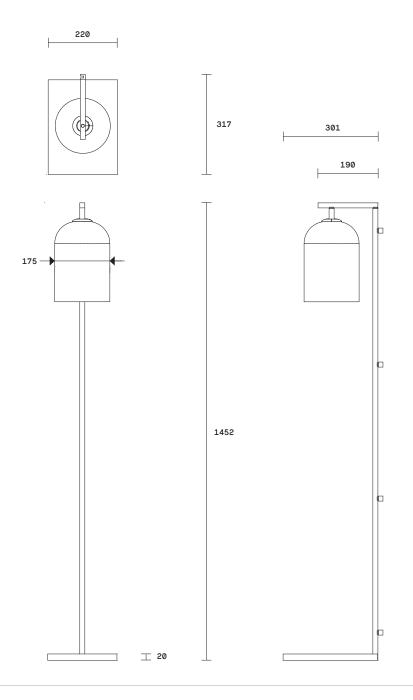

**Dimensions** 

Stand Height 1452mm Width of base 220mm Length of base 301mm

Shade

Outer diameter 175mm

Flex cord colours

Black
Natural linen
White
Black/white mix

Shade combinations

Smoke/smoke
Smoke/frosted smoke
Grey/grey
Clear/white
(Outer shade listed first/inner
shade listed second)