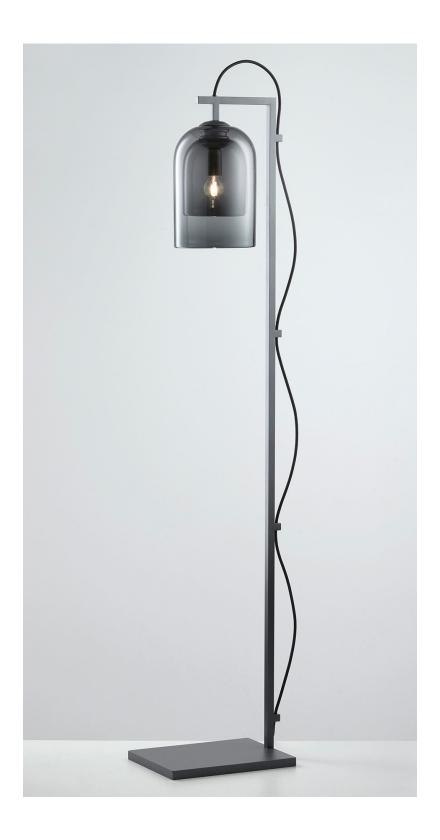

## Specification Sheet

Floor Lamp

Lumi is timeless in its refined elegance and simplicity of form, its distinctive design characterized by one mouthblown glass vessel cocooned in the other. Together, the vessels express feminine fluidity of form while celebrating the subtle striations found in organic mouthblown glass.

The Lumi shades are removable for easy cleaning.

Lumi is available in wall sconce, table lamp, floor lamp and pendant.

Lead time

6 - 8 weeks

Light source

240V, E14 small fancy round (35W)

Fitting finishes

Articolo black Matte white