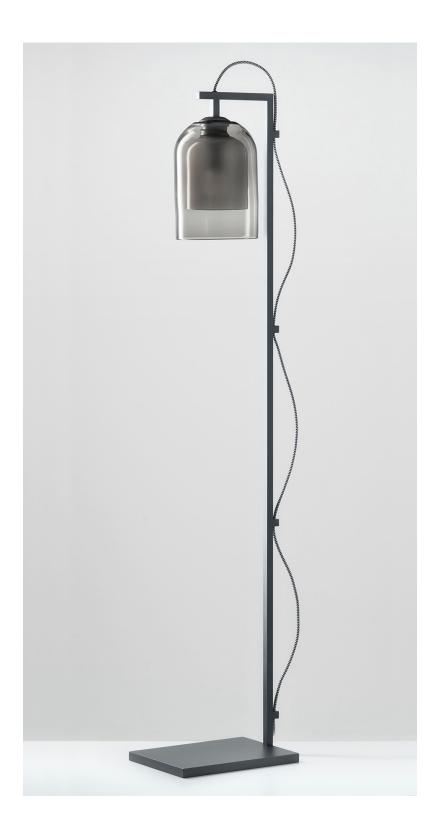

## Specification Sheet

Floor Lamp

Lumi is timeless in its refined elegance and simplicity of form, its distinctive design characterized by one mouthblown glass vessel cocooned in the other. Together, the vessels express feminine fluidity of form while celebrating the subtle striations found in organic mouthblown glass.

The Lumi shades are removable for easy cleaning.

Lumi is available in wall sconce, table lamp, floor lamp and pendant.

Lead time

6 - 8 weeks

Light source

240V, E14 small fancy round (35W)

Fitting finishes

Articolo black Matte white