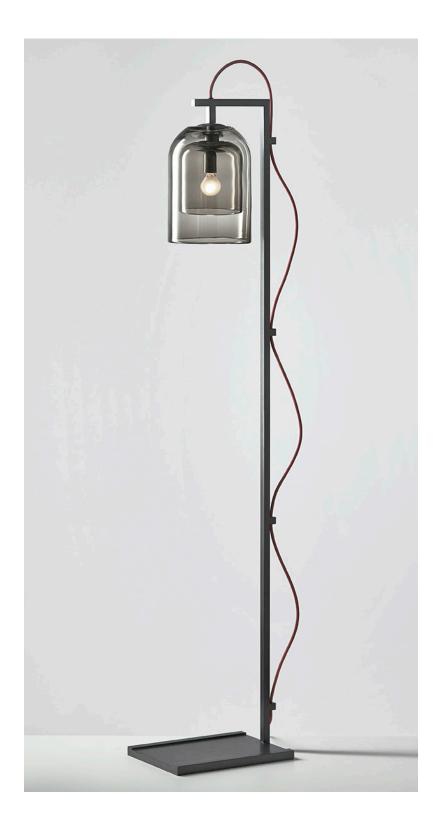

## Lumi Collection

Floor Lamp

Lumi is timeless in its refined elegance and simplicity of form, its distinctive design characterized by one mouthblown glass vessel cocooned in the other. Together, the vessels express feminine fluidity of form while celebrating the subtle striations found in organic mouthblown glass.

The Lumi shades are removable for easy cleaning.

Lumi is available in wall sconce, table lamp, floor lamp and pendant.

## Lead time 6 - 8 weeks

Light source 240V, E14 small fancy round

(35W) Fitting finishes

Articolo black Matte white Dimensions Stand Height 1452mm

Width of base 220mm Length of base 301mm

Shade Outer diameter 175mm