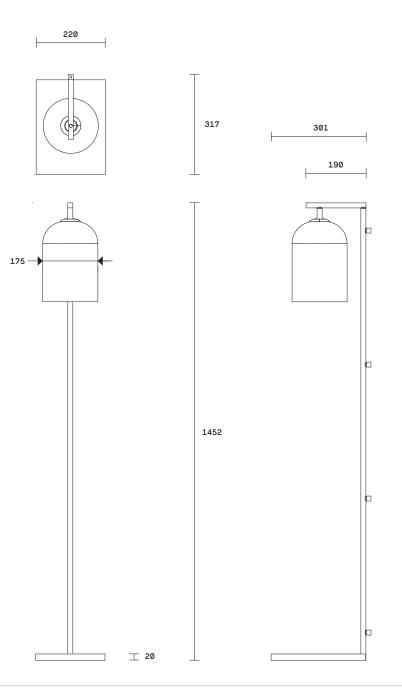

## Lead time 6 - 8 weeks

Light source 240V, E14 small fancy round

(35W) Fitting finishes

Articolo black Matte white Dimensions Stand Height 1452mm

Width of base 220mm Length of base 301mm

Shade Outer diameter 175mm