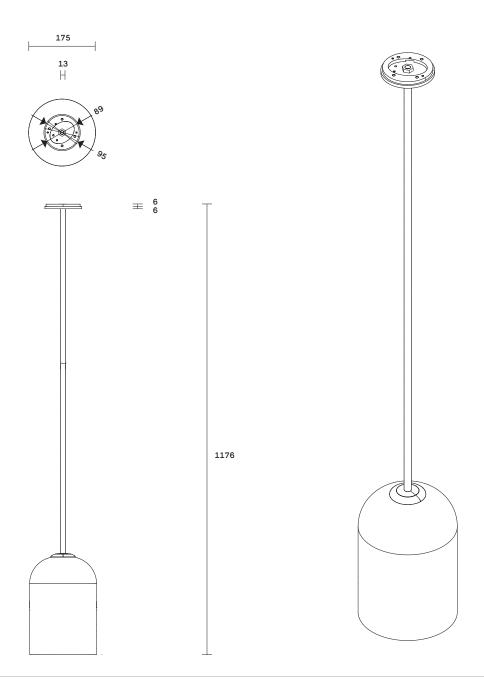

Length 900mm (Variations to rod length can be specified at time of order placement)

Shade

Outer diameter 175mm Height 260mm Fitting finishes

Articolo black Matte white

Flex cord colours

Black Natural linen