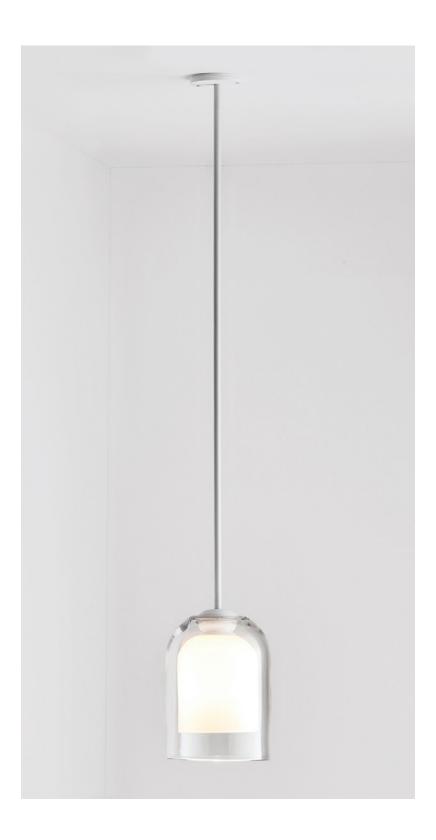

## Pendant

Lumi is timeless in its refined elegance and simplicity of form, its distinctive design characterized by one mouthblown glass vessel cocooned in the other. Together, the vessels express feminine fluidity of form while celebrating the subtle striations found in organic mouthblown glass.

The Lumi shades are removable for easy cleaning.

Lumi is available in wall sconce, table lamp, floor lamp and pendant.

Lead time

6 - 8 weeks

Light source

240V, E14 small fancy round (35W)

**Dimensions** 

Rod

Length 900mm (Variations to rod length can be specified at time of order placement)

Shade

Outer diameter 175mm Height 260mm Fitting finishes

Articolo black Matte white

Flex cord colours

Black Natural linen