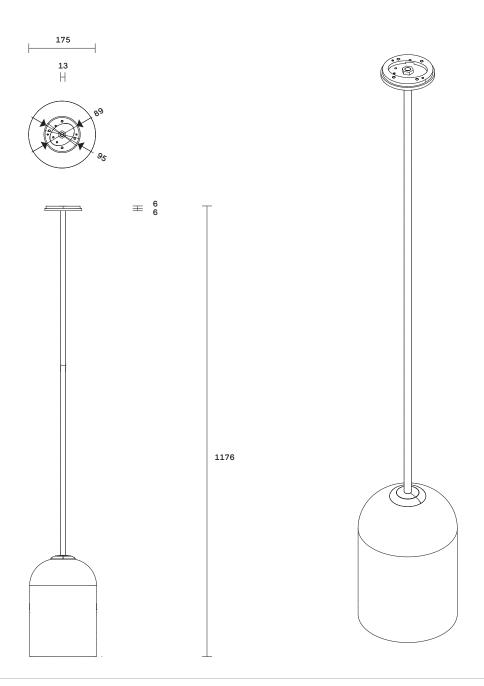

Length 900mm (Variations to rod length can be specified at time of order placement)

Shade

Outer diameter 175mm Height 260mm

Fitting finishes

Articolo black Matte white

Flex cord colours

Black

Natural linen White