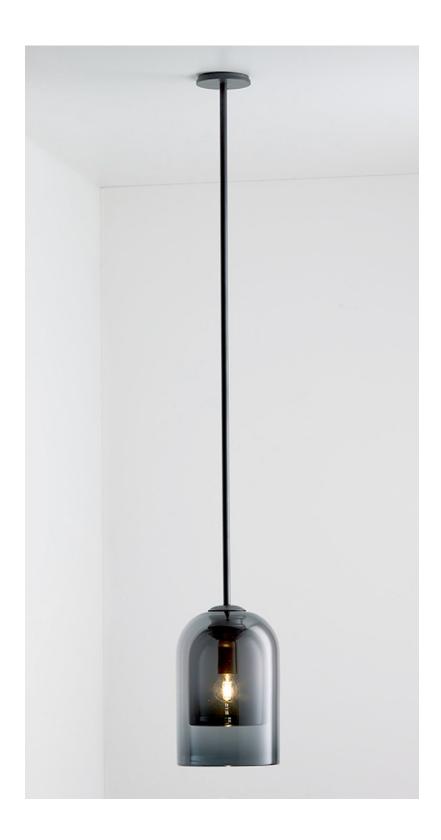

## Pendant

Lumi is timeless in its refined elegance and simplicity of form, its distinctive design characterized by one mouthblown glass vessel cocooned in the other. Together, the vessels express feminine fluidity of form while celebrating the subtle striations found in organic mouthblown glass.

The Lumi shades are removable for easy cleaning.

Lumi is available in wall sconce, table lamp, floor lamp and pendant.

Lead time

6 - 8 weeks

Light source

240V, E14 small fancy round (35W)

**Dimensions** 

Rod

Length 900mm (Variations to rod length can be specified at time of order placement)

Shade

Outer diameter 175mm Height 260mm

Fitting finishes

Articolo black Matte white

Flex cord colours

Black

Natural linen White

Black/white mix

Red

(Flex in place of rod available upon request)

Shade combinations

Smoke/smoke Smoke/frosted smoke Grey/grey Clear/white

(Outer shade colour listed first/ inner shade colour listed second)