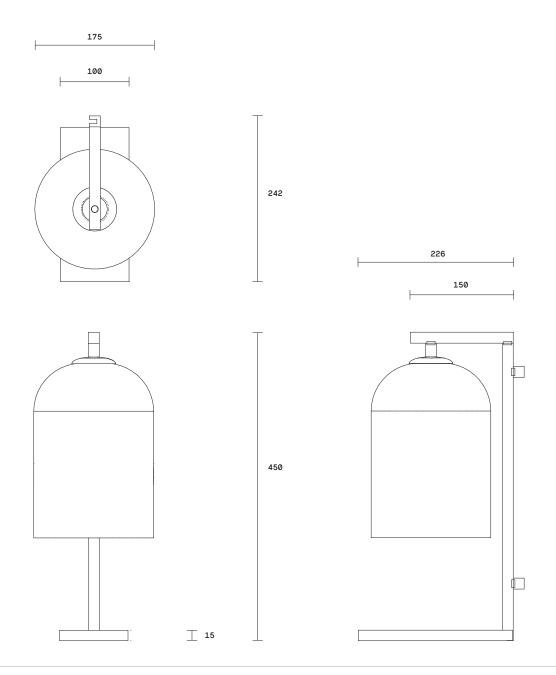

**Dimensions** 

Stand Height 435mm

Width of base 100mm

Length of base 226mm

Shade

Outer diameter 175mm

Flex cord colours

Black Natural linen