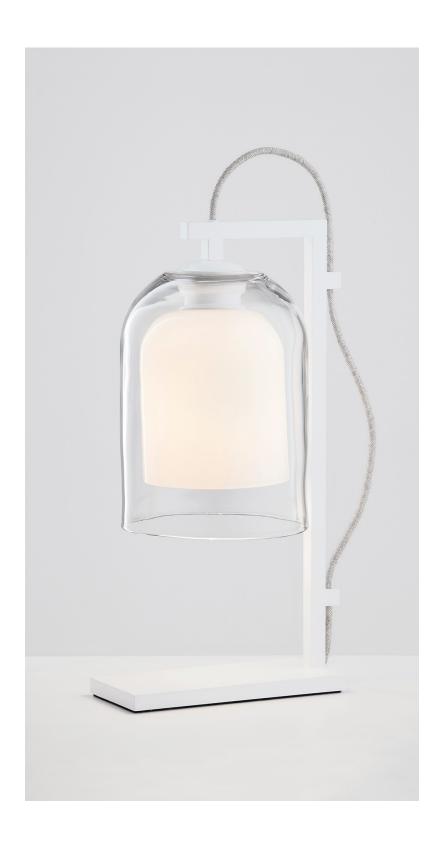

## Table Lamp

Lumi is timeless in its refined elegance and simplicity of form, its distinctive design characterized by one mouthblown glass vessel cocooned in the other. Together, the vessels express feminine fluidity of form while celebrating the subtle striations found in organic mouthblown glass.

The Lumi shades are removable for easy cleaning.

Lumi is available in wall sconce, table lamp, floor lamp and pendant.

Lead time

6 - 8 weeks

Light source

240V, E14 small fancy round (35W)

Fitting finishes

Articolo black Matte white

**Dimensions** 

Stand Height 435mm

Width of base 100mm

Length of base 226mm

Shade

Outer diameter 175mm

Flex cord colours

Black Natural linen