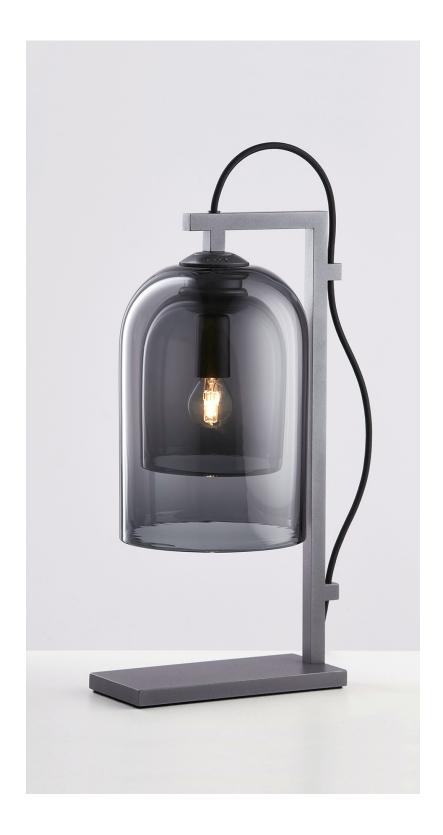

## Table Lamp

Lumi is timeless in its refined elegance and simplicity of form, its distinctive design characterized by one mouthblown glass vessel cocooned in the other. Together, the vessels express feminine fluidity of form while celebrating the subtle striations found in organic mouthblown glass.

The Lumi shades are removable for easy cleaning.

Lumi is available in wall sconce, table lamp, floor lamp and pendant.

Lead time

6 - 8 weeks

Light source

240V, E14 small fancy round (35W)

Fitting finishes

Articolo black Matte white