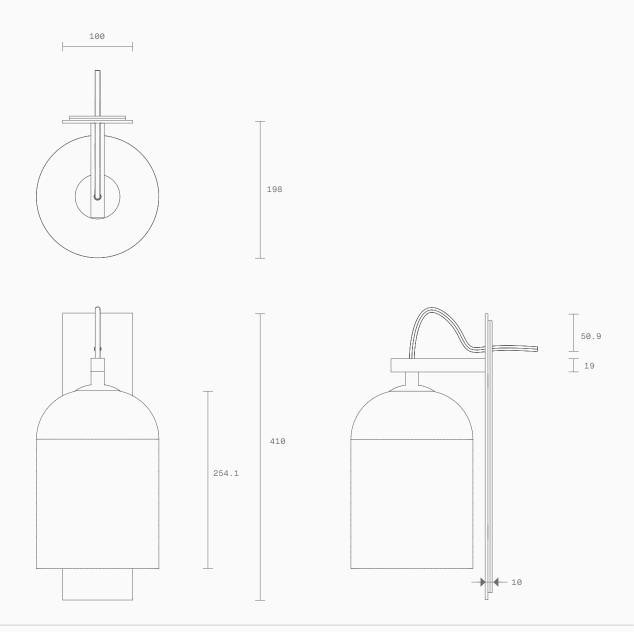

#### Dimensions

Large face plate Large shade
Height 410mm Diameter 175mm
Width 100mm Height 260mm

Small face plate Height 285mm Width 100mm Height 260mm

Small shade
Diameter 130mm

Small shade Diameter 130mm Height 160mm