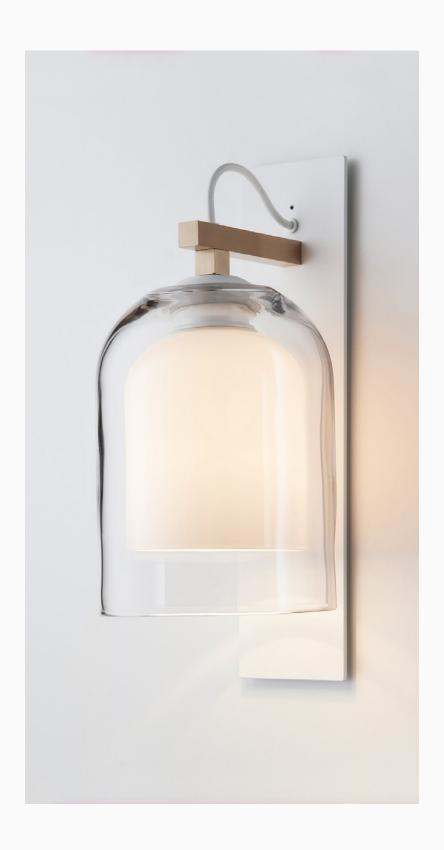

## Large Wall Sconce

Lumi is timeless in its refined elegance and simplicity of form, its distinctive design characterized by one mouthblown glass vessel cocooned in the other. Together, the vessels express feminine fluidity of form while celebrating the subtle striations found in organic mouthblown glass.

The Lumi shades are removable for easy cleaning.

Lumi is available in wall sconce, table lamp, floor lamp and pendant.

#### Fitting finishes

Articolo black Matte white

Matte white with brass arm