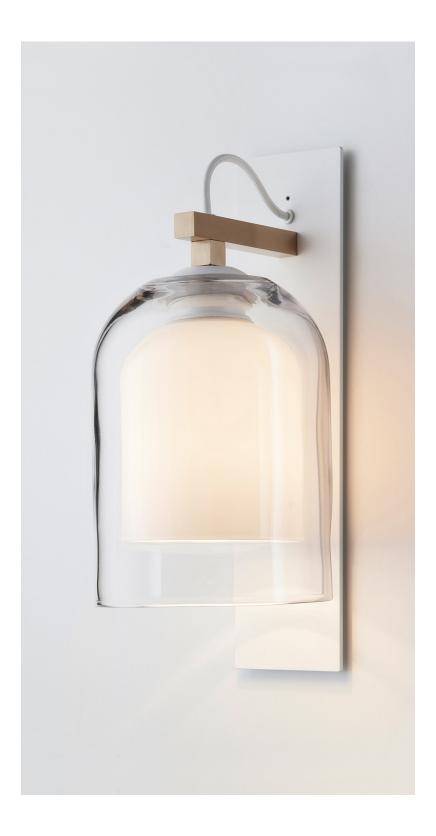

ARTICOLO

Lumi is timeless in its refined elegance and simplicity of form, its distinctive design characterized by one mouthblown glass vessel cocooned in the other. Together, the vessels express feminine fluidity of form while celebrating the subtle striations found in organic mouthblown glass.

The Lumi shades are removable for easy cleaning.

Lumi is available in wall sconce, table lamp, floor lamp and pendant.

## Lead time 6 - 8 weeks

Light source 240V, E14 small fancy round (35W)

**Fitting finishes** Articolo black Matte white Matte white with brass arm