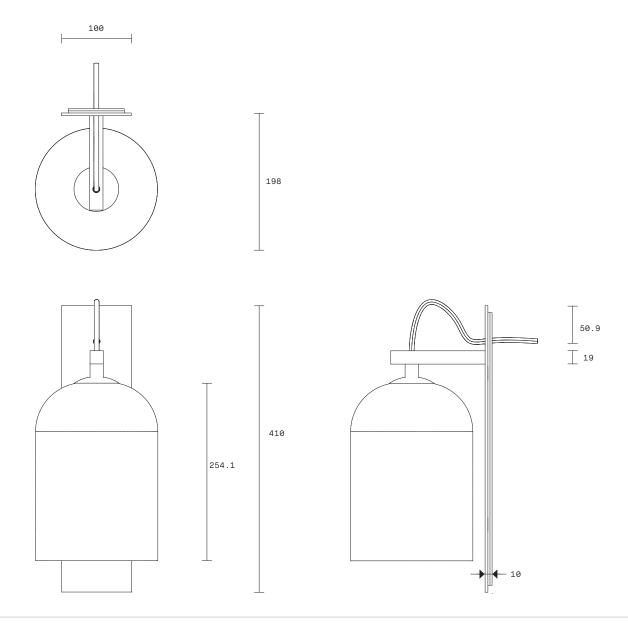

## Dimensions

Large face plate Height 410mm Width 100mm

Height 285mm

Width 100mm

Large shade Diameter 175mm Height 260mm

Small face plate Small shade Diameter 130mm Height 160mm