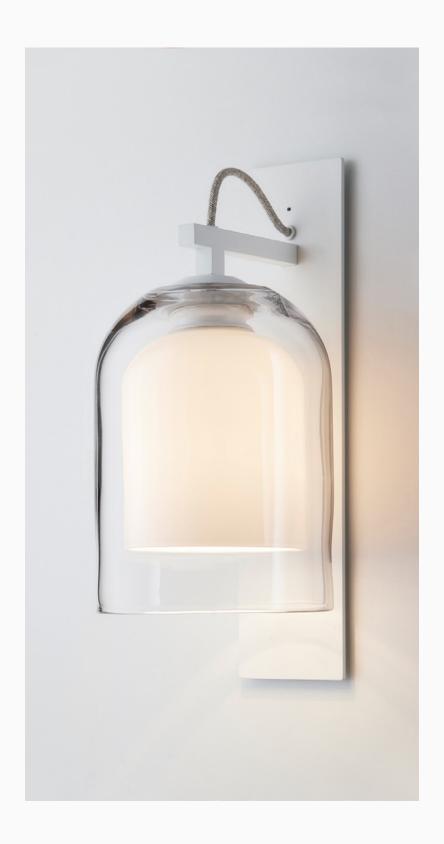

## Large Wall Sconce

Lumi is timeless in its refined elegance and simplicity of form, its distinctive design characterized by one mouthblown glass vessel cocooned in the other. Together, the vessels express feminine fluidity of form while celebrating the subtle striations found in organic mouthblown glass.

The Lumi shades are removable for easy cleaning.

Lumi is available in wall sconce, table lamp, floor lamp and pendant.

#### Fitting finishes

Articolo black Matte white

Matte white with brass arm