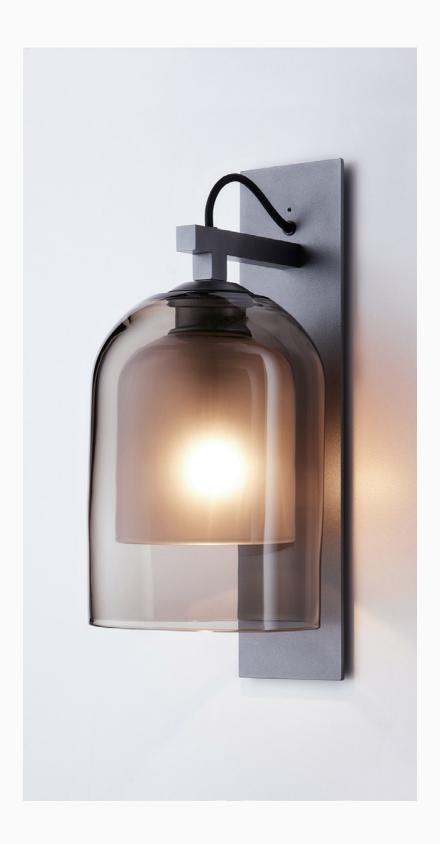

## Large Wall Sconce

Lumi is timeless in its refined elegance and simplicity of form, its distinctive design characterized by one mouthblown glass vessel cocooned in the other. Together, the vessels express feminine fluidity of form while celebrating the subtle striations found in organic mouthblown glass.

The Lumi shades are removable for easy cleaning.

Lumi is available in wall sconce, table lamp, floor lamp and pendant.

#### Fitting finishes

Articolo black Matte white

Matte white with brass arm